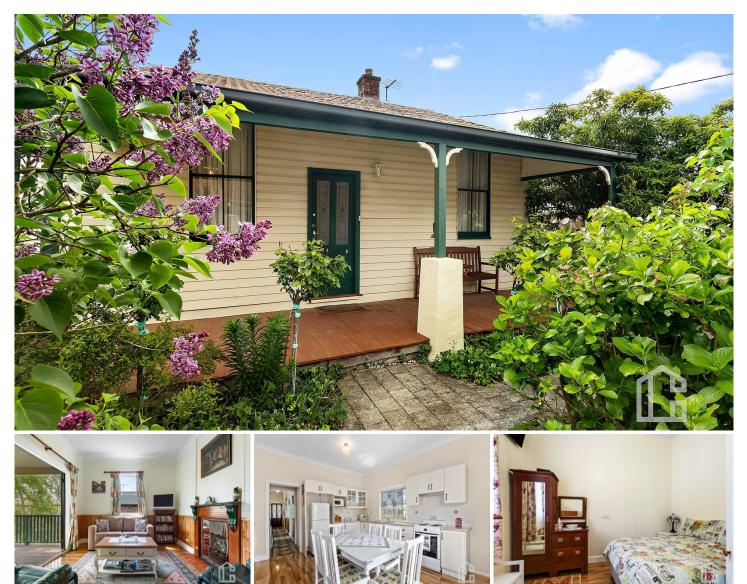

## 279 Katoomba Street Katoomba NSW

LOCATION - This classic mountain cottage enjoys a convenient location close to many lookouts and attractions of the Blue Mountains and is just 1.km to the famous Echo Point and the Three Sisters. Katoomba town with all its shops and cafes is only 900m away and 1.4km to the train station.

STYLE - Loaded with character and charm, this weatherboard property boasts high ceilings, sash windows, wooden floors and is surrounded by its beautiful gardens and mature trees.

Zoned R2 - Low Density Residential offers opportunity for a granny flat or second dwelling (STCA) Dual street access.

279 KATOOMBA STREET, KATOOMBA