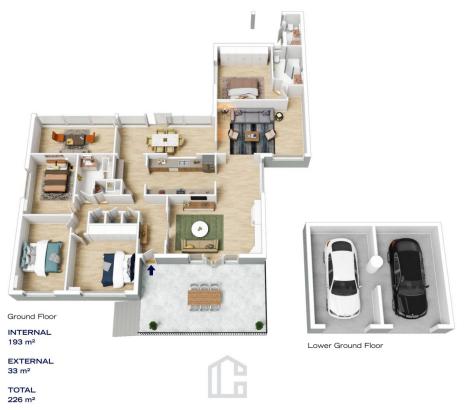

LAYOUT - Flexible floorplan all on one level offering 2 seperate living rooms, separate dining room, four bedrooms (primary with ensuite), hobby room / laundry, 2 bathrooms overall internally with bath tubs. 3rd w.c. off alfresco.

Milton Player 02 4739 4311

The floor plan is not to scale; measurements are indicative and in metres. All features included in this 3D plan are for inspiration purposes only. This is not an exact replica of the property or the position of exterior elements. Plans should not be relied on. Interested parties should make and rely on their own enquiries.