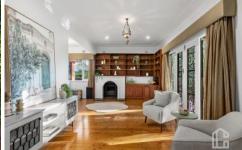

LAYOUT - Flexible floorplan all on one level offering 2 seperate living rooms, separate dining room, four bedrooms (primary with ensuite), hobby room / laundry, 2 bathrooms overall internally with bath tubs. 3rd w.c. off alfresco.