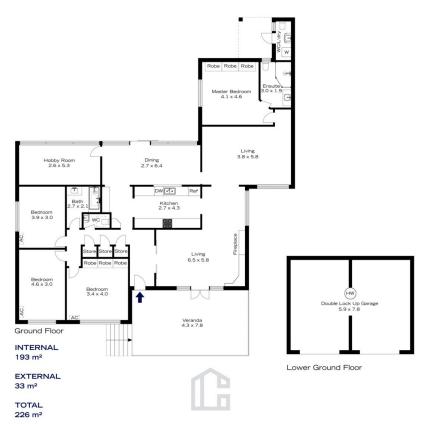

LAYOUT - Flexible floorplan all on one level offering 2 seperate living rooms, separate dining room, four bedrooms (primary with ensuite), hobby room / laundry, 2 bathrooms overall internally with bath tubs. 3rd w.c. off alfresco.

## 10 EUROKA ROAD, GLENBROOK

The floor plan is not to scale; measurements are indicative and in metres. Exterior elements are not in position. Plans should not be relied on. Interested parties should make and rely on their own enquiries.