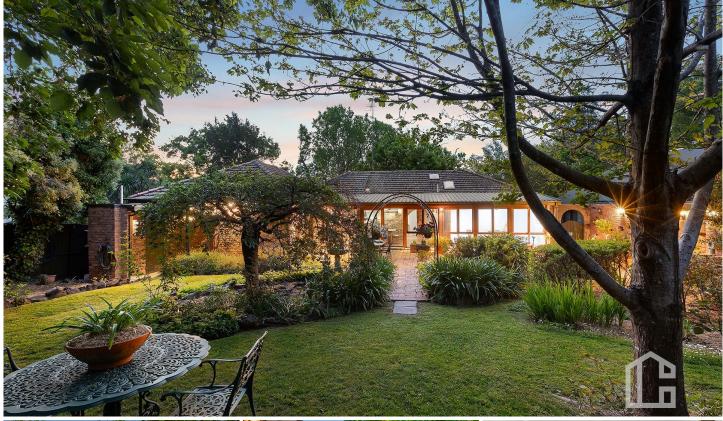

## 10 Euroka Road Glenbrook NSW

LOCATION - Magical setting, on one of Glenbrook's most tightly held streets in the heart of the Village. Privately positioned on a magnificent allotment of 1,124sm. Stroll to village shops, eateries, cinema, park, oval and rail. Ultra convenient blue ribbon leafy street.

STYLE - A generational home of grace and grandeur, enjoying an enchanting stylistic elegance. Immerse yourself in the serenity of this vast, solid brick home of the 1950's era, ensconced within lush, established South Leura style gardens.