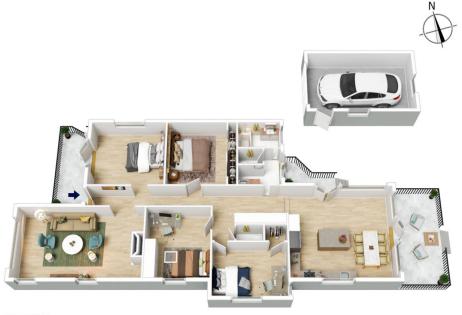

## 30 BURNS ROAD, SPRINGWOOD

The floor plan is not to scale; measurements are indicative and in metres. Exterior elements are not in position.