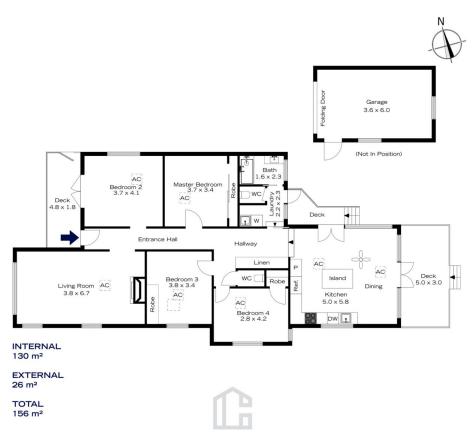

## 30 BURNS ROAD, SPRINGWOOD

INTERNAL 130 m<sup>2</sup>

EXTERNAL 26 m<sup>2</sup>

TOTAL 156 m²

The floor plan is not to scale; measurements are indicative and in metres. All features included in this 3D plan are for inspiration purposes only. This is not an exact replica of the property or the position of exterior elements. Plans should not be relied on. Interested parties should make and rely on their own enc