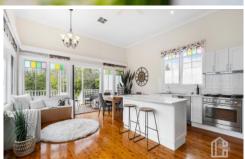

LAYOUT - Huge living area with open fire place, 4 double size bedrooms (3 with built ins), 1.5 updated bathrooms, internal laundry area, kitchen/dining/2nd living with french doors that flow onto fully covered timber deck with gorgeous raked ceilings.