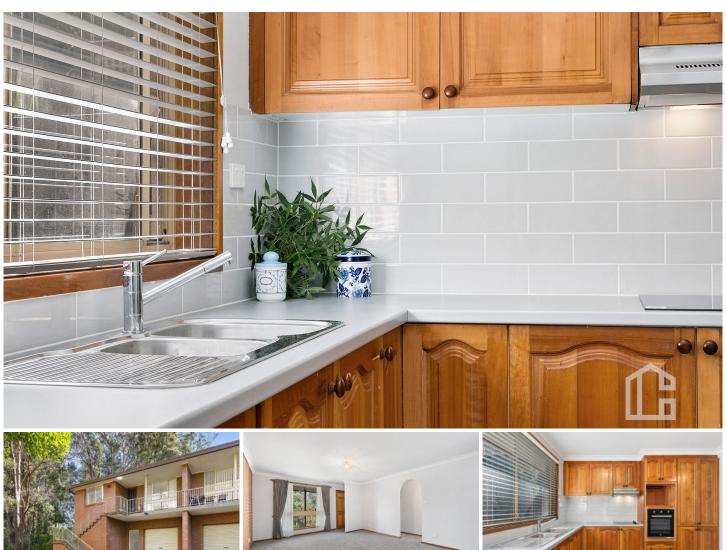

## 12/1-17 Stypandra Place Springwood NSW

LOCATION - Nestled in the serene suburb of Springwood, well-connected with public transport options ensuring a hassle-free commute to nearby amenities and Springwood village shopping, this delightful villa offers a perfect blend of comfort and convenience, and the added benefit of rear access to Lomatia Park.

STYLE - The two-bedroom, one-bathroom residence is ideal for first-time homebuyers or those looking to downsize. This home is ready for immediate comfortable living, with new carpet and flooring throughout making move-in a breeze. This brick and tile roof strata villa takes in lots of natural light, and the generous interior proportions are a definite advantage.

## 2 📭 1 🖺 1 🗬

Type: Villa

**Price**: \$690,000 - \$730,000

**View :** https://www.chapmanrealestate.com.au/sale/nsw

/hawkesbury/springwood/residential/villa/815873

2

For full version visit the website