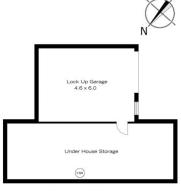

## 12/1-17 STYPANDRA PLACE, SPRINGWOOD

Ground Floor

Lower Ground Floor

INTERNAL 82 m²

EXTERNAL 9 m<sup>2</sup>

TOTAL 91 m²

## 12/1-17 STYPANDRA PLACE, SPRINGWOOD

Lower Ground Floor

INTERNAL 82 m²

EXTERNAL 9 m<sup>2</sup>

TOTAL

The floor plan is not to scale; measurements are indicative and in metres. Exterior elements are not in position Plans should not be relied on. Interested parties should make and rely on their own enquiries.