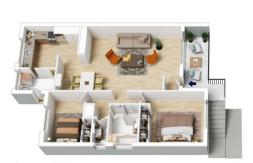

## 12/1-17 STYPANDRA PLACE, SPRINGWOOD

Ground Floor

Lower Ground Floor

INTERNAL 82 m²

EXTERNAL 9 m<sup>2</sup>

TOTAL 91 m²

## 12/1-17 STYPANDRA PLACE, SPRINGWOOD

Lower Ground Floor

INTERNAL 82 m²

EXTERNAL 9 m<sup>2</sup>

TOTAL

The floor plan is not to scale; measurements are indicative and in metres. Exterior elements are not in position Plans should not be relied on. Interested parties should make and rely on their own enquiries.