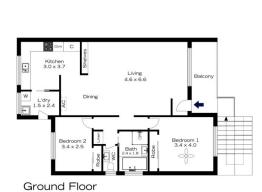

## 12/1-17 STYPANDRA PLACE, SPRINGWOOD

Ground Floor

Lower Ground Floor

INTERNAL 82 m²

EXTERNAL 9 m<sup>2</sup>

TOTAL 91 m²

## 12/1-17 STYPANDRA PLACE, SPRINGWOOD

Lower Ground Floor

INTERNAL 82 m²

EXTERNAL 9 m<sup>2</sup>

TOTAL

The floor plan is not to scale; measurements are indicative and in metres. Exterior elements are not in position Plans should not be relied on. Interested parties should make and rely on their own enquiries.