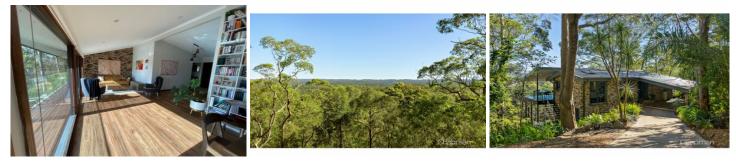

## 6 Grey Street Glenbrook NSW

This architect designed 1970's home is spread over 2 levels. Purpose built with walls of glass capturing intimate valley & village views.

Entry level offers a versatile open plan living and dining areas free flow into the renovated kitchen, alfresco dining & timber deck spanning the length of the house. Main bedroom with private deck access, built-in robe & ensuite. Three additional bedrooms on the lower floor (2 with built in robes), modern main bathroom, internal laundry, large storage area / utility room.

Spectacular views from every room including the galley style kitchen, split system air conditioning units, high raked ceilings, effortless blend of indoor/outdoor living, loads of storage, large terraced yard, level entry from tandem carport to the property.