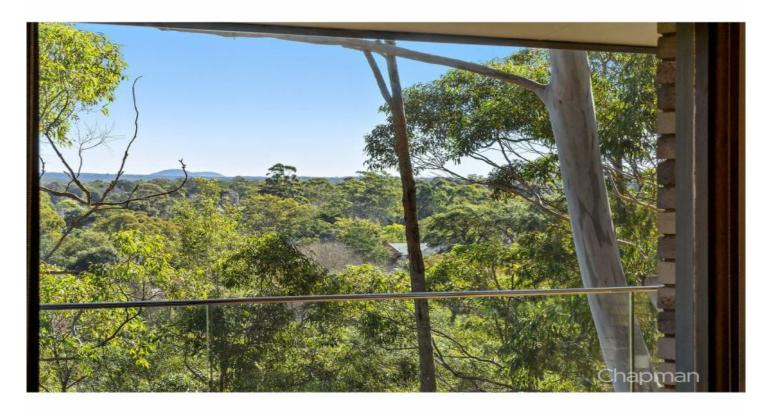

## 6 Grey Street Glenbrook NSW

This architect designed 1970's home is spread over 2 levels. Purpose built with walls of glass capturing intimate valley & village views.

Entry level offers a versatile open plan living and dining areas free flow into the renovated kitchen, alfresco dining & timber deck spanning the length of the house. Main bedroom with private deck access, built-in robe & ensuite. Three additional bedrooms on the lower floor (2 with built in robes), modern main bathroom, internal laundry, large storage area / utility room.

Spectacular views from every room including the galley style kitchen, split system air conditioning units, high raked ceilings, effortless blend of indoor/outdoor living, loads of storage, large terraced yard, level entry from tandem carport to the property.