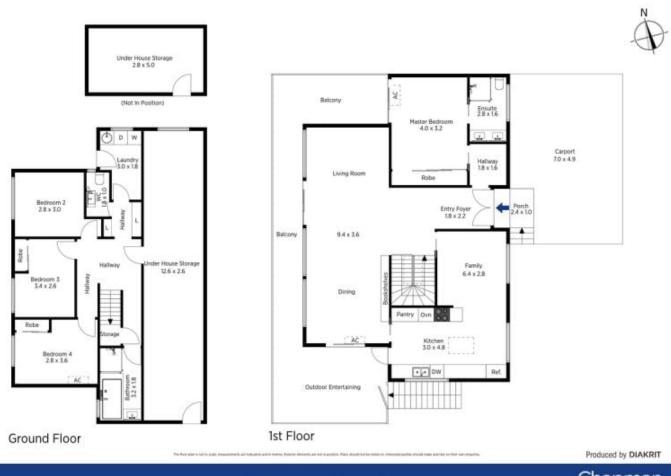

## 6 Grey Street Glenbrook NSW

This architect designed 1970's home is spread over 2 levels. Purpose built with walls of glass capturing intimate valley & village views.

Entry level offers a versatile open plan living and dining areas free flow into the renovated kitchen, alfresco dining & timber deck spanning the length of the house. Main bedroom with private deck access, built-in robe & ensuite. Three additional bedrooms on the lower floor (2 with built in robes), modern main bathroom, internal laundry, large storage area / utility room.

Spectacular views from every room including the galley style kitchen, split system air conditioning units, high raked ceilings, effortless blend of indoor/outdoor living, loads of storage, large terraced yard, level entry from tandem carport to the property.