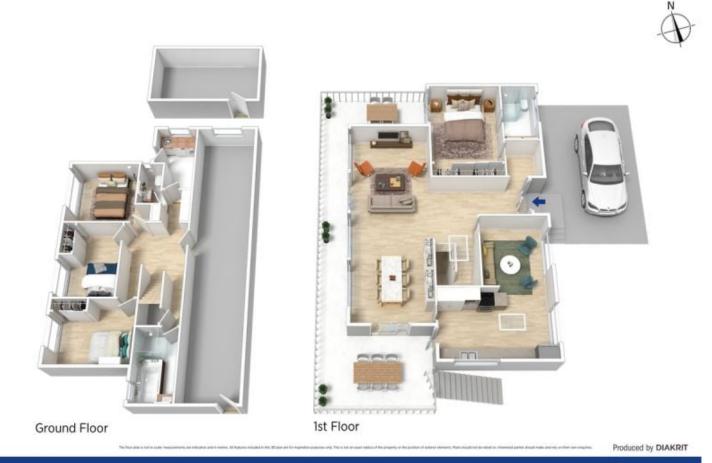

## 6 Grey Street Glenbrook NSW

This architect designed 1970's home is spread over 2 levels. Purpose built with walls of glass capturing intimate valley & village views.

Entry level offers a versatile open plan living and dining areas free flow into the renovated kitchen, alfresco dining & timber deck spanning the length of the house. Main bedroom with private deck access, built-in robe & ensuite. Three additional bedrooms on the lower floor (2 with built in robes), modern main bathroom, internal laundry, large storage area / utility room.

Spectacular views from every room including the galley style kitchen, split system air conditioning units, high raked ceilings, effortless blend of indoor/outdoor living, loads of storage, large terraced yard, level entry from tandem carport to the property.