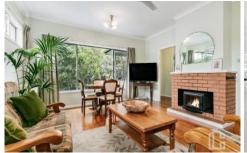

down-sizer.

LAYOUT - Substantial sized light filled living area, renovated kitchen/dining, 3 large bedrooms (2 with built ins), primary bedroom is extra large, updated bathroom, separate toilet, and large internal laundry with external