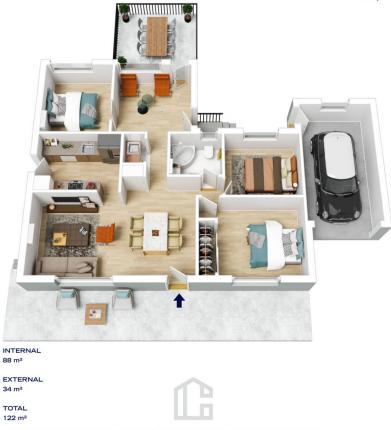

STYLE - Single level clad Mountain's Cottage home with colorbond roof, located in a prime location, filled with natural sunlight, lush established private garden and tranquil bush views.

LAYOUT - Generous living area, separate dining/2nd living area, 3 bedrooms (1 with built in), bathroom, renovated kitchen and internal laundry area.

: https://www.chapmanrealestate.com.au/sale /nsw/hawkesbury/springwood/residential/ho use/8152075

For full version visit the website

https://www.chapmanrealestate.com.au

107 BURNS ROAD, SPRINGWOOD

The floor plan is not to scale; measurements are indicative and in metres. All features included in this 3D plan are for inspiration purposes only. This is not an exact replica of the property or the position of exterior elements. Plans should not be relied on. Interested parties should make and rely on their own enquiries.