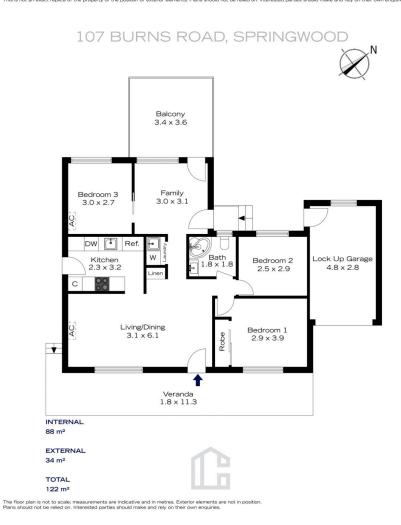

STYLE - Single level clad Mountain's Cottage home with colorbond roof, located in a prime location, filled with natural sunlight, lush established private garden and tranquil bush views.

LAYOUT - Generous living area, separate dining/2nd living area, 3 bedrooms (1 with built in), bathroom, renovated kitchen and internal laundry area.

: https://www.chapmanrealestate.com.au/sale /nsw/hawkesbury/springwood/residential/ho use/8152075

For full version visit the website

https://www.chapmanrealestate.com.au

107 BURNS ROAD, SPRINGWOOD

The floor plan is not to scale; measurements are indicative and in metres. All features included in this 3D plan are for inspiration purposes only. This is not an exact replica of the property or the position of exterior elements. Plans should not be relied on. Interested parties should make and rely on their own enquiries.