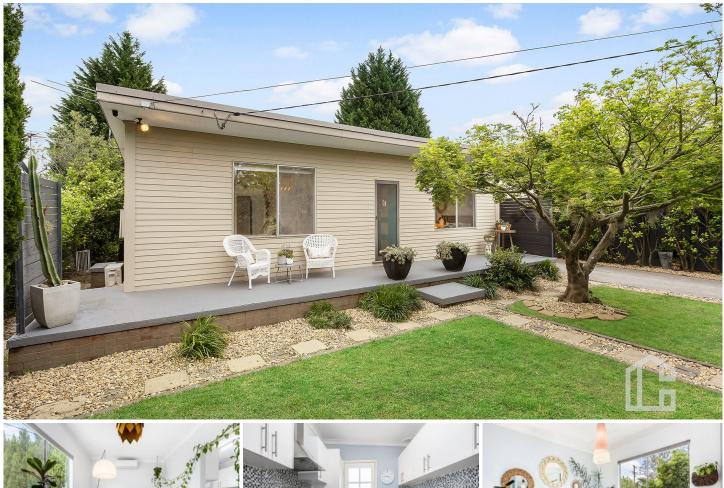

## 107 Burns Road Springwood NSW

LOCATION - Located on the ever popular south side of Springwood, within 2km to Springwood Train Station, Springwood Village, services, cafes and a short walk to Springwood Public School and various bush trails.

STYLE - Single level clad Mountain's Cottage home with colorbond roof, located in a prime location, filled with natural sunlight, lush established private garden and tranquil bush views.

LAYOUT - Generous living area, separate dining/2nd living area, 3 bedrooms (1 with built in), bathroom, renovated kitchen and internal laundry area.

FEATURES - Renovated kitchen with stainless appliances, timber flooring throughout, 2 x split reverse cycle A/C systems, spacious timber covered deck area that is perfect for entertaining and/or family time, overlooking a gorgeous