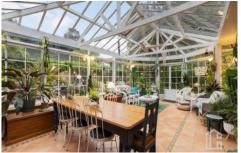

STYLE: This single level brick and tile residence has been meticulously maintained and painstakingly renovated to reflect the original charm. Inspired extensions add an incredibly desirable feel.

LAYOUT: Living room, huge conservatory (8m x 4.5m) with walls and ceilings of glass, dining room, 4 bedrooms plus study, master with ensuite, 2 bathrooms main with marble tops and dual basins, large laundry with built in cupboards and bench top.