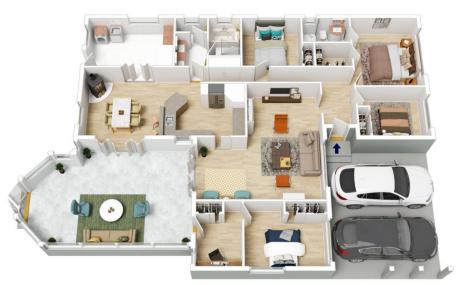

## 9 BOURKE STREET, BLAXLAND

INTERNAL 187 m²

EXTERNAL 34 m<sup>2</sup>

TOTAL 221 m² Œ

The floor plan is not to scale; measurements are indicative and in metres. All features included in this 3D plan are for inspiration purposes only. This is not an exact replica of the property or the position of exterior elements. Plans should not be relied on. Interested parties should make and rely on their own enquiries.