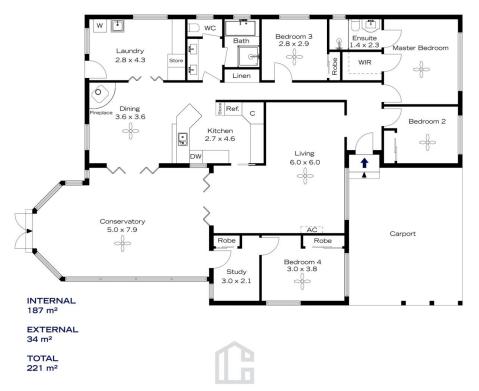

## 9 BOURKE STREET, BLAXLAND

The floor plan is not to scale; measurements are indicative and in metres. Exterior elements are not in position.

## 9 BOURKE STREET, BLAXLAND

INTERNAL 187 m²

EXTERNAL 34 m<sup>2</sup>

TOTAL 221 m² Œ

The floor plan is not to scale; measurements are indicative and in metres. All features included in this 3D plan are for inspiration purposes only. This is not an exact replica of the property or the position of exterior elements. Plans should not be relied on. Interested parties should make and rely on their own enquiries.