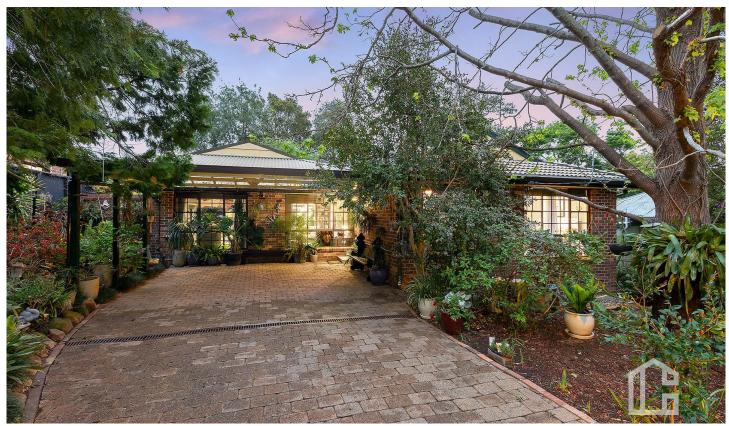

## 9 Bourke Street Blaxland NSW

LOCATION: Tropical and private oasis, set in one of the most sought-after locations in Blaxland within an easy stroll to shops, school, bus, rail services and bush walks. Lusciously landscaped grounds with mature plantings on a flat block on 886sqm (approximately).

STYLE: This single level brick and tile residence has been meticulously maintained and painstakingly renovated to reflect the original charm. Inspired extensions add an incredibly desirable feel.

LAYOUT: Living room, huge conservatory (8m x 4.5m) with walls and ceilings of glass, dining room, 4 bedrooms plus study, master with ensuite, 2 bathrooms main with marble tops and dual basins, large laundry with built in cupboards and bench top.