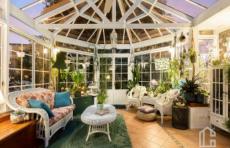

STYLE: This single level brick and tile residence has been meticulously maintained and painstakingly renovated to reflect the original charm. Inspired extensions add an incredibly desirable feel.

LAYOUT: Living room, huge conservatory (8m x 4.5m) with walls and ceilings of glass, dining room, 4 bedrooms plus study, master with ensuite, 2 bathrooms main with marble tops and dual basins, large laundry with built in cupboards and bench top.