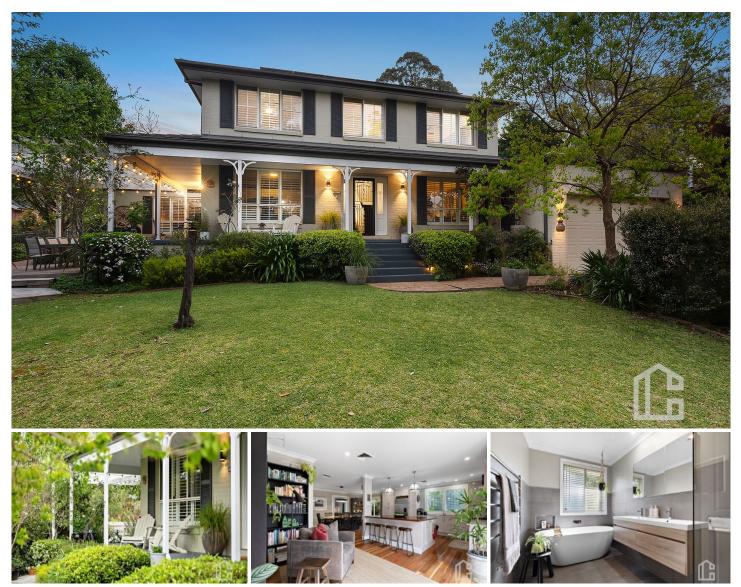

## 9 Walker Street Springwood NSW

LOCATION: Situated in a popular quiet cul de sac, surrounded by other executive homes, easy access to schools and Springwood village.

STYLE: Character filled two story brick and tile home, set on a 872.5m2 fully fenced, with private and established gardens.

LAYOUT: 3 separate living areas, 5 generous bedrooms all with built-ins, home office, primary bedroom features new en-suite and a walk-in wardrobe, open plan kitchen/dining flows to alfresco and adjoins the large separate rumpus.

FEATURES: New designer kitchen with large custom timber island, shaker cupboards, quality appliances including 900mm ILVE dual fuel cooker, as new bathrooms with feature free-standing tub in main, double basins, generous storage, ducted air conditioning, ceiling fans,