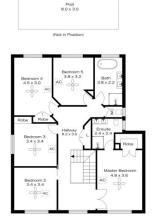

Land Size : 872.5 sqm

View

: https://www.chapmanrealestate.com.au/sale /nsw/hawkesbury/springwood/residential/ho use/8151863

Ground Floor

INTERNAL 318 m<sup>2</sup> EXTERNAL 99 m<sup>2</sup>

99 m² TOTAL 417 m²

The floor plan is not to scale, measurements are indicative and in metres. All features included in this 3D plan are for inspiration purposes only. This is not an exact replica of the property or the position of exterior elements. Plans should not be relied on. Interested parties should make and rely on their own enquiries.

9 WALKER STREET, SPRINGWOOD

INTERNAL 318 m<sup>2</sup>

EXTERNAL 99 m<sup>2</sup>

TOTAL 417 m<sup>2</sup>

The floor plan is not to scale; measurements are indicative and in metres. Exterior elements are not in position Plans should not be relied on. Interested parties should make and rely on their own enquiries.

First Floor