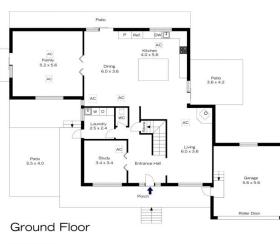

Land Size : 872.5 sqm

View

: https://www.chapmanrealestate.com.au/sale /nsw/hawkesbury/springwood/residential/ho use/8151863

Ground Floor

INTERNAL 318 m<sup>2</sup> EXTERNAL 99 m<sup>2</sup>

99 m² TOTAL 417 m²

The floor plan is not to scale, measurements are indicative and in metres. All features included in this 3D plan are for inspiration purposes only. This is not an exact replica of the property or the position of exterior elements. Plans should not be relied on. Interested parties should make and rely on their own enquiries.

9 WALKER STREET, SPRINGWOOD

INTERNAL 318 m<sup>2</sup>

EXTERNAL 99 m<sup>2</sup>

TOTAL 417 m<sup>2</sup>

The floor plan is not to scale; measurements are indicative and in metres. Exterior elements are not in position Plans should not be relied on. Interested parties should make and rely on their own enquiries.