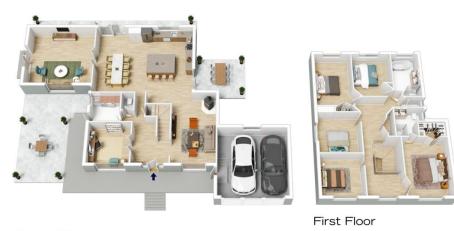

Land Size : 872.5 sqm

View

: https://www.chapmanrealestate.com.au/sale /nsw/hawkesbury/springwood/residential/ho use/8151863

Ground Floor

INTERNAL 318 m<sup>2</sup> EXTERNAL 99 m<sup>2</sup>

99 m² TOTAL 417 m²

The floor plan is not to scale, measurements are indicative and in metres. All features included in this 3D plan are for inspiration purposes only. This is not an exact replica of the property or the position of exterior elements. Plans should not be relied on. Interested parties should make and rely on their own enquiries.

9 WALKER STREET, SPRINGWOOD

INTERNAL 318 m<sup>2</sup>

EXTERNAL 99 m<sup>2</sup>

TOTAL 417 m<sup>2</sup>

The floor plan is not to scale; measurements are indicative and in metres. Exterior elements are not in position Plans should not be relied on. Interested parties should make and rely on their own enquiries.

First Floor