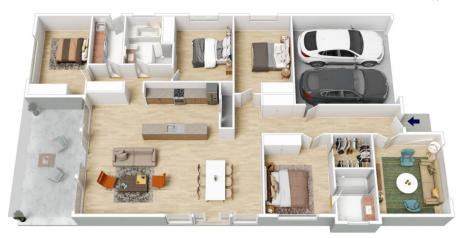

LAYOUT - Two separate living spaces, four double sized bedrooms all with built-in robes, main has ensuite and walk-in, kitchen living flows to covered alfresco.

FEATURES - Contemporary style home throughout presented as new, open plan lounge/dining/gourmet kitchen with stone benches including large island, new appliances, ducted air conditioning, high ceilings, LED lights throughout, solar power system including solar hot water with electricity boost, fully insulated, double gazing

INTERNAL 213 m<sup>2</sup>

EXTERNAL 23 m<sup>2</sup>

TOTAL 236 m<sup>2</sup>

The floor plan is not to scale; measurements are indicative and in metres. All features included in this 3D plan are for inspiration purposes only. This is not an exact replica of the property or the position of exterior elements. Plans should not be relied on. Interested parties should make and rely on their own enquiries.