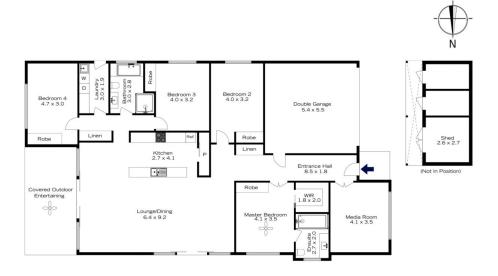

LAYOUT - Two separate living spaces, four double sized bedrooms all with built-in robes, main has ensuite and walk-in, kitchen living flows to covered alfresco.

FEATURES - Contemporary style home throughout presented as new, open plan lounge/dining/gourmet kitchen with stone benches including large island, new appliances, ducted air conditioning, high ceilings, LED lights throughout, solar power system including solar hot water with electricity boost, fully insulated, double gazing

## 37 GREAT WESTERN HIGHWAY, BLAXLAND

INTERNAL 213 m<sup>2</sup>

EXTERNAL 23 m<sup>2</sup>

TOTAL 236 m²

The floor plan is not to scale; measurements are indicative and in metres. Exterior elements are not in position. Plans should not be relied on. Interested parties should make and rely on their own enquiries.