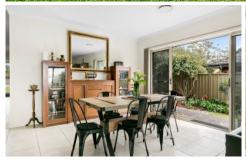

LAYOUT - Two separate living spaces, four double sized bedrooms all with built-in robes, main has ensuite and walk-in, kitchen living flows to covered alfresco.

FEATURES - Contemporary style home throughout presented as new, open plan lounge/dining/gourmet kitchen with stone benches including large island, new appliances, ducted air conditioning, high ceilings, LED lights throughout, solar power system including solar hot water with electricity boost, fully insulated, double gazing