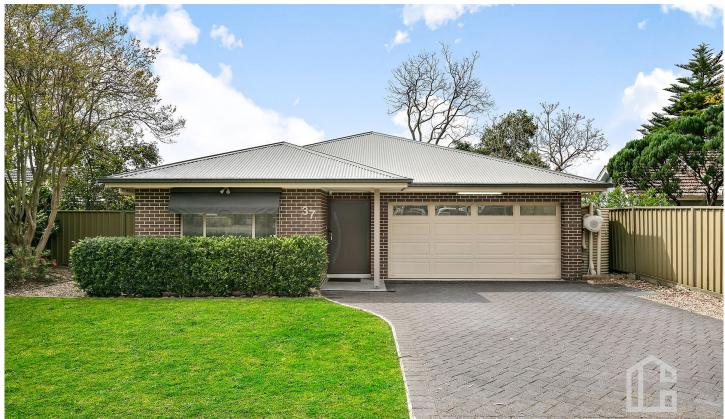

## 37 Great Western Highway Blaxland NSW

LOCATION - Excellent proximity to Brooklands village shops, Glenbrook Swimming Centre, Blaxland High School and the Glenbrook lagoon.

STYLE - Immaculate "as new" circa 2013, Single level brick and Colorbond home positioned on a landscaped level 670m2.

LAYOUT - Two separate living spaces, four double sized bedrooms all with built-in robes, main has ensuite and walk-in, kitchen living flows to covered alfresco.

FEATURES - Contemporary style home throughout presented as new, open plan lounge/dining/gourmet kitchen with stone benches including large island, new appliances, ducted air conditioning, high ceilings, LED lights throughout, solar power system including solar hot water with electricity boost, fully insulated, double gazing

## 4 🕒 2 📛 2 🖨

Type : House

**Price**: \$1,240,000 - \$1,280,000

Land Size: 670 sqm

View : https://www.chapmanrealestate.com.au/sale

/nsw/blue-mountains-surrounds/blaxland/res

idential/house/8137717

For full version visit the website