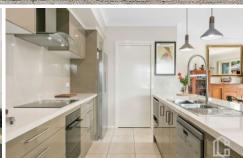

LAYOUT - Two separate living spaces, four double sized bedrooms all with built-in robes, main has ensuite and walk-in, kitchen living flows to covered alfresco.

FEATURES - Contemporary style home throughout presented as new, open plan lounge/dining/gourmet kitchen with stone benches including large island, new appliances, ducted air conditioning, high ceilings, LED lights throughout, solar power system including solar hot water with electricity boost, fully insulated, double gazing