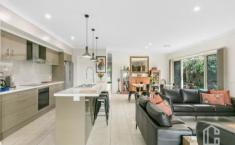

LAYOUT - Two separate living spaces, four double sized bedrooms all with built-in robes, main has ensuite and walk-in, kitchen living flows to covered alfresco.

FEATURES - Contemporary style home throughout presented as new, open plan lounge/dining/gourmet kitchen with stone benches including large island, new appliances, ducted air conditioning, high ceilings, LED lights throughout, solar power system including solar hot water with electricity boost, fully insulated, double gazing