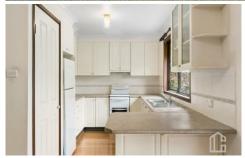

LAYOUT - Extra large living room, three generous bedrooms all with built-ins, main bathroom with separate toilet, casual meals and formal dining.

FEATURES - Large updated kitchen with breakfast bar, reverse cycle air conditioning, internal laundry, kitchen looks out through covered patio and onto the large level backyard which consists of established gardens including mulberry, lemon, cumquat, and orange trees. This home is ready for you to make your own and is a must to inspect.