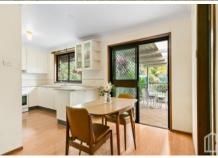

LAYOUT - Extra large living room, three generous bedrooms all with built-ins, main bathroom with separate toilet, casual meals and formal dining.

FEATURES - Large updated kitchen with breakfast bar, reverse cycle air conditioning, internal laundry, kitchen looks out through covered patio and onto the large level backyard which consists of established gardens including mulberry, lemon, cumquat, and orange trees. This home is ready for you to make your own and is a must to inspect.