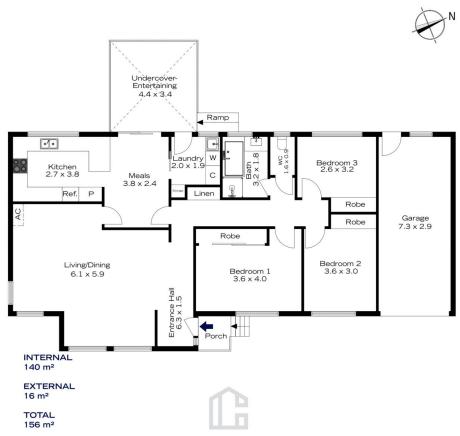

## For full version visit the website

INTERNAL 140 m²

EXTERNAL 16 m<sup>2</sup>

TOTAL 156 m²

The floor plan is not to scale; measurements are indicative and in metres. All features included in this 3D plan are for inspiration purposes only. This is not an exact replica of the property or the position of exterior elements. Plans should not be felled on. Interested parties should make and rely on their own enquiries.

## 3 DUNGARA PLACE, WINMALEE

The floor plan is not to scale; measurements are indicative and in metres. Exterior elements are not in position Plans should not be relied on. Interested parties should make and rely on their own enquiries.