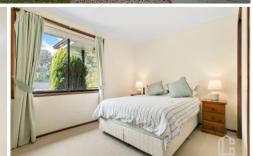

LAYOUT - Extra large living room, three generous bedrooms all with built-ins, main bathroom with separate toilet, casual meals and formal dining.

FEATURES - Large updated kitchen with breakfast bar, reverse cycle air conditioning, internal laundry, kitchen looks out through covered patio and onto the large level backyard which consists of established gardens including mulberry, lemon, cumquat, and orange trees. This home is ready for you to make your own and is a must to inspect.