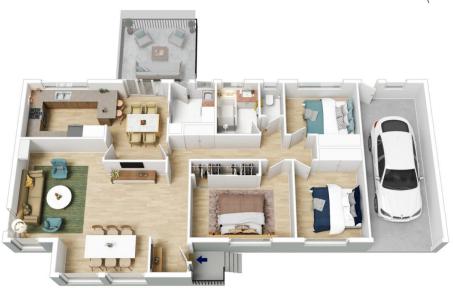

## 3 Dungara Place Winmalee NSW

LOCATION - Positioned on the high side of a peaceful & leafy cul-de-sac, conveniently located in the Halcyon Estate.

STYLE - Appealing single level brick and tile home, set on approximately 916m2 block of R2 zoned level land.

LAYOUT - Extra large living room, three generous bedrooms all with built-ins, main bathroom with separate toilet, casual meals and formal dining.

FEATURES - Large updated kitchen with breakfast bar, reverse cycle air conditioning, internal laundry, kitchen looks out through covered patio and onto the large level backyard which consists of established gardens including mulberry, lemon, cumquat, and orange trees. This home is ready for you to make your own and is a must to inspect.