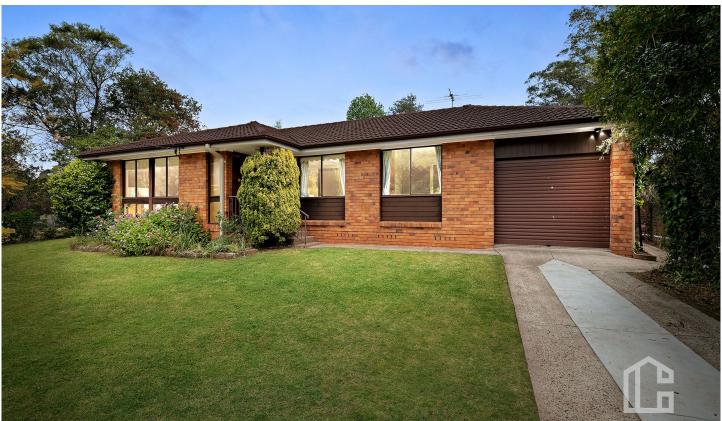

## 3 Dungara Place Winmalee NSW

LOCATION - Positioned on the high side of a peaceful & leafy cul-de-sac, conveniently located in the Halcyon Estate.

STYLE - Appealing single level brick and tile home, set on approximately 916m2 block of R2 zoned level land.

LAYOUT - Extra large living room, three generous bedrooms all with built-ins, main bathroom with separate toilet, casual meals and formal dining.

FEATURES - Large updated kitchen with breakfast bar, reverse cycle air conditioning, internal laundry, kitchen looks out through covered patio and onto the large level backyard which consists of established gardens including mulberry, lemon, cumquat, and orange trees. This home is ready for you to make your own and is a must to inspect.