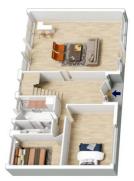

Ground Floor

1st Floor

INTERNAL 169 m<sup>2</sup>

EXTERNAL 11 m<sup>2</sup>

TOTAL 180 m<sup>2</sup>

> The floor plan is not to scale; measurements are indicative and in metres. All features included in this 3D plan are for inspiration purposes only. This is not an exact replica of the property or the position of exterior elements. Plans should not be relied on. Interested parties should make and rely on their own enquines.

> > 19 LINKSVIEW ROAD, SPRINGWOOD

Ground Floor

INTERNAL 169 m<sup>2</sup>

EXTERNAL 11 m<sup>2</sup>

TOTAL 180 m<sup>2</sup>

The floor plan is not to scale; measurements are indicative and in metres. Exterior elements are not in position. Plans should not be relied on. Interested parties should make and rely on their own enquiries.