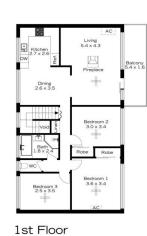

Ground Floor

1st Floor

INTERNAL 169 m<sup>2</sup>

EXTERNAL 11 m<sup>2</sup>

TOTAL 180 m<sup>2</sup>

> The floor plan is not to scale; measurements are indicative and in metres. All features included in this 3D plan are for inspiration purposes only. This is not an exact replica of the property or the position of exterior elements. Plans should not be relied on. Interested parties should make and rely on their own enquines.

> > 19 LINKSVIEW ROAD, SPRINGWOOD

Ground Floor

INTERNAL 169 m<sup>2</sup>

EXTERNAL 11 m<sup>2</sup>

TOTAL 180 m<sup>2</sup>

The floor plan is not to scale; measurements are indicative and in metres. Exterior elements are not in position. Plans should not be relied on. Interested parties should make and rely on their own enquiries.