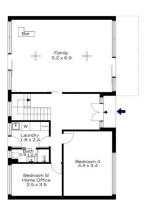

Ground Floor

1st Floor

INTERNAL 169 m<sup>2</sup>

EXTERNAL 11 m<sup>2</sup>

TOTAL 180 m<sup>2</sup>

> The floor plan is not to scale; measurements are indicative and in metres. All features included in this 3D plan are for inspiration purposes only. This is not an exact replica of the property or the position of exterior elements. Plans should not be relied on. Interested parties should make and rely on their own enquines.

> > 19 LINKSVIEW ROAD, SPRINGWOOD

Ground Floor

INTERNAL 169 m<sup>2</sup>

EXTERNAL 11 m<sup>2</sup>

TOTAL 180 m<sup>2</sup>

The floor plan is not to scale; measurements are indicative and in metres. Exterior elements are not in position. Plans should not be relied on. Interested parties should make and rely on their own enquiries.