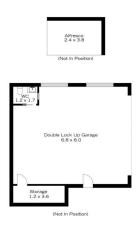

STYLE - Expansive two storey brick home with tile roof and detached double garage (approx. 9m x 7m plus 3m high clearance) with remote roller door and easy access for multiple large vehicles.

LAYOUT - 2 living spaces, 5 bedrooms (3 upstairs, 2 downstairs), bathrooms on each level.

Ground Floor

1st Floor

INTERNAL 169 m<sup>2</sup>

EXTERNAL 11 m<sup>2</sup>

TOTAL 180 m<sup>2</sup>

> The floor plan is not to scale; measurements are indicative and in metres. All features included in this 3D plan are for inspiration purposes only. This is not an exact replica of the property or the position of exterior elements. Plans should not be relied on. Interested parties should make and rely on their own enquines.

> > 19 LINKSVIEW ROAD, SPRINGWOOD

Ground Floor

INTERNAL 169 m<sup>2</sup>

EXTERNAL 11 m<sup>2</sup>

TOTAL 180 m<sup>2</sup>

The floor plan is not to scale; measurements are indicative and in metres. Exterior elements are not in position. Plans should not be relied on. Interested parties should make and rely on their own enquiries.