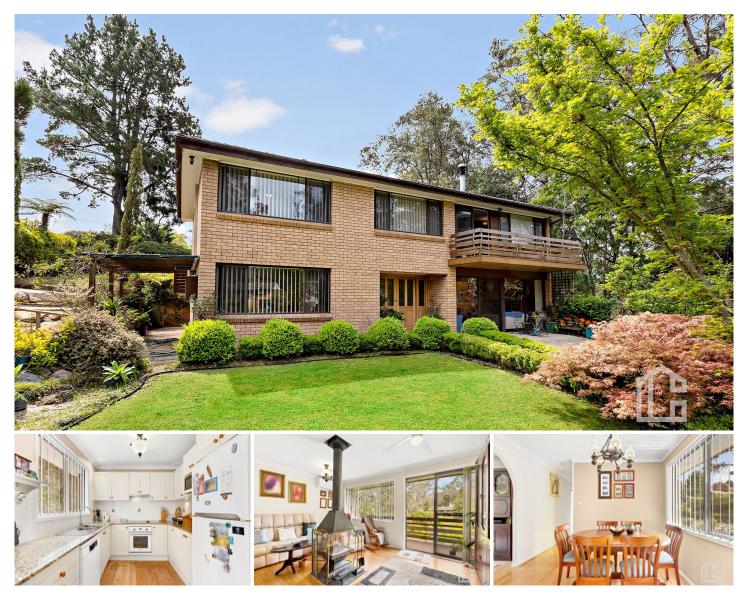

## 19 Linksview Road Springwood NSW

LOCATION - Sitting proudly on a generous corner block of approx. 1442m2 in Springwood, just a stroll to the Golf Course, 550m to bus, within 750m to local school and within 3.3km to train, village & popular Springwood cafes.

STYLE - Expansive two storey brick home with tile roof and detached double garage (approx. 9m x 7m plus 3m high clearance) with remote roller door and easy access for multiple large vehicles.

LAYOUT - 2 living spaces, 5 bedrooms (3 upstairs, 2 downstairs), bathrooms on each level.

FEATURES - Upstairs kitchen with stone top benches and electric cooking, 3 x AC units, wood burner fire heater, ceiling fans, good storage, established landscaped front, side and rear yards water tank, front yard massive outdoor entertaining area (roof of garage) and rear yard salt water

## For full version visit the website

| Туре | : House |
|------|---------|
|------|---------|

Price : \$1,080,000 - \$1,120,000

Land Size : 1442 sqm

View

5

: https://www.chapmanrealestate.com.au/sale /nsw/hawkesbury/springwood/residential/ho use/8137651