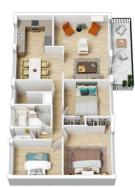

Ground Floor

1st Floor

INTERNAL 169 m<sup>2</sup>

EXTERNAL 11 m<sup>2</sup>

TOTAL 180 m<sup>2</sup>

> The floor plan is not to scale; measurements are indicative and in metres. All features included in this 3D plan are for inspiration purposes only. This is not an exact replica of the property or the position of exterior elements. Plans should not be relied on. Interested parties should make and rely on their own enquines.

> > 19 LINKSVIEW ROAD, SPRINGWOOD

Ground Floor

INTERNAL 169 m<sup>2</sup>

EXTERNAL 11 m<sup>2</sup>

TOTAL 180 m<sup>2</sup>

The floor plan is not to scale; measurements are indicative and in metres. Exterior elements are not in position. Plans should not be relied on. Interested parties should make and rely on their own enquiries.