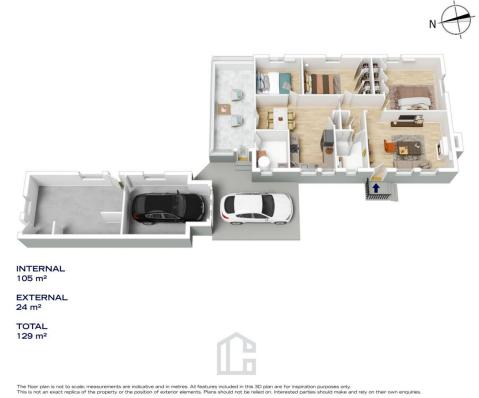

STYLE - Situated on a very level 695.6m2 (approximate) block, zoned R2. This neatly maintained 3 bedroom single-level mountains cottage boasts a classic design, positioned perfectly on a flat block.

LAYOUT - Substantial sized living area, updated kitchen/dining, 3 large bedrooms (2 with built ins), bathroom and external laundry.