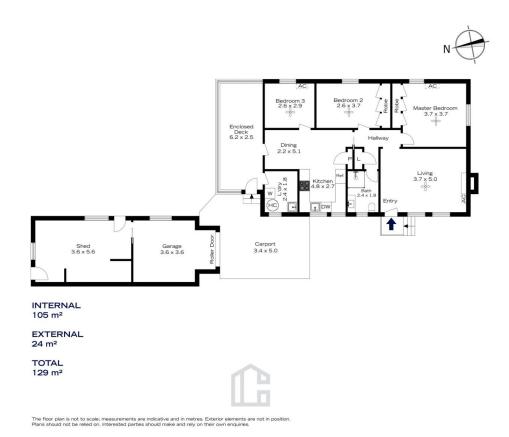

STYLE - Situated on a very level 695.6m2 (approximate) block, zoned R2. This neatly maintained 3 bedroom single-level mountains cottage boasts a classic design, positioned perfectly on a flat block.

LAYOUT - Substantial sized living area, updated kitchen/dining, 3 large bedrooms (2 with built ins), bathroom and external laundry.