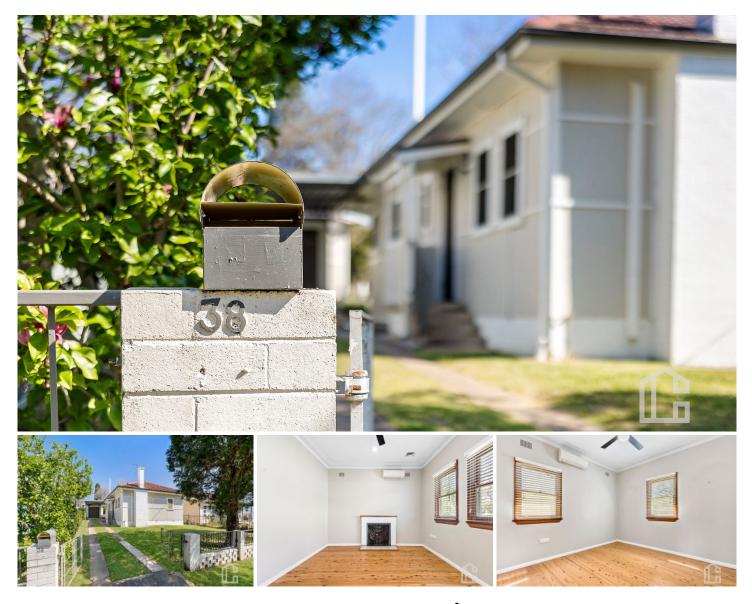

## 38 Springfield Crescent Springwood NSW

LOCATION - Set in a desirable location in one of Springwood's most charming pockets. The position is unbeatable, being close to transport and within walking distance to town, schools, the golf course, and parks.

STYLE - Situated on a very level 695.6m2 (approximate) block, zoned R2. This neatly maintained 3 bedroom single-level mountains cottage boasts a classic design, positioned perfectly on a flat block.

LAYOUT - Substantial sized living area, updated kitchen/dining, 3 large bedrooms (2 with built ins), bathroom and external laundry.

FEATURES - Recently updated kitchen with dishwasher, cypress timber flooring throughout, renovated bathroom, 3 x split reverse cycle A/C systems, ceiling fans throughout, large covered/screened timber deck area that opens to a