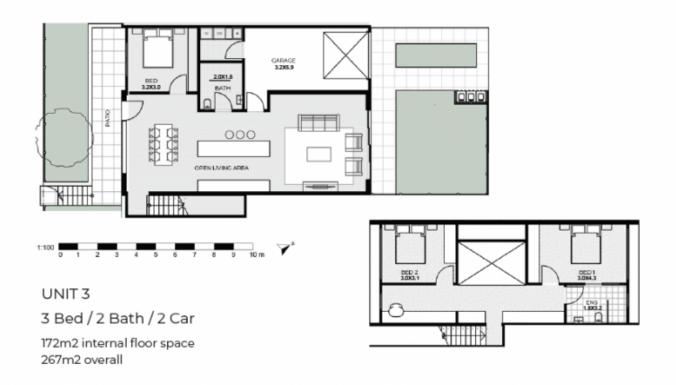

## 3 🛤 2 📛 2 🚘

| Type<br>Price        |
|----------------------|
| <b>Building Size</b> |
| Land Size<br>View    |

- : Townhouse
- : \$ 929,000
- : 172 sqm
- : 267 sqm
  - : https://www.chapmanrealestate.com.au/ sale/nsw/blue-mountains-surrounds/kato omba/residential/townhouse/8137249