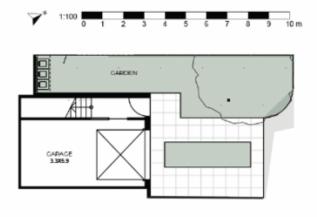

## UNIT1

## 1 Bed / 1 Bath / 2 Car

73m2 internal floor space 144m2 overall

Disclaimer: Unit areas are just estimates and are to be used as a guide only. Dimensions, areas, fittings and fixtures are subject to change and adjustment during the course of construction