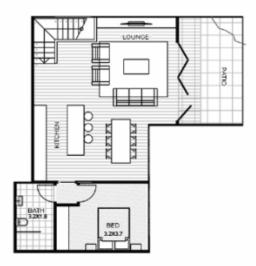

## UNIT1

## 1 Bed / 1 Bath / 2 Car

73m2 internal floor space 144m2 overall

Disclaimer: Unit areas are just estimates and are to be used as a guide only. Dimensions, areas, fittings and fixtures are subject to change and adjustment during the course of construction