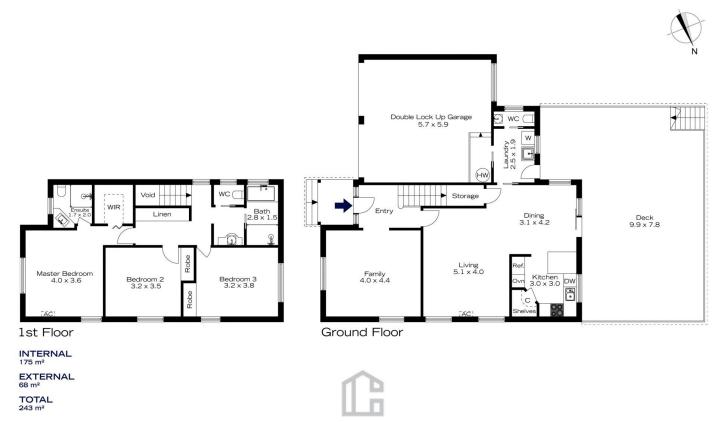

## 17 BROOKDALE TERRACE, GLENBROOK

The floor plan is not to scale; measurements are indicative and in metres. Exterior elements are not in position. Plans should not be relied on. Interested parties should make and rely on their own enquiries.

TOTAL 243 m²