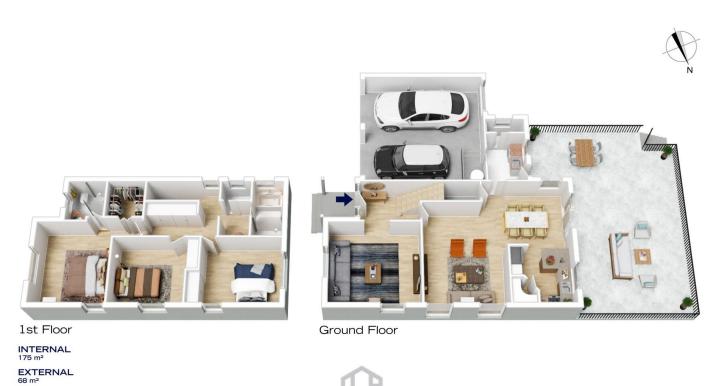

## 17 BROOKDALE TERRACE, GLENBROOK

The floor plan is not to scale; measurements are indicative and in metres. All features included in this 3D plan are for inspiration purposes only.

This is not an exact replica of the property or the position of exterior elements. Plans should not be relied on. Interested parties should make and rely on their own enquiries.