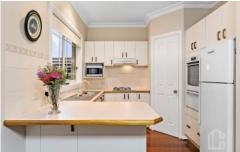

STYLE - Two storey brick home with tile roof sitting proudly on a lovingly maintained 695.6m2 (approx.) block.

LAYOUT - Easy living at its best; open plan kitchen/dining overlooking the rear veranda and gardens, sun-lit living room plus a second living at the front of the property, 3 generous bedrooms with built in robes, 2.5 bathrooms overall, fabulous outdoor area overlooking the landscaped gardens, laundry.