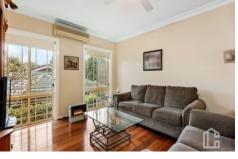

STYLE - Two storey brick home with tile roof sitting proudly on a lovingly maintained 695.6m2 (approx.) block.

LAYOUT - Easy living at its best; open plan kitchen/dining overlooking the rear veranda and gardens, sun-lit living room plus a second living at the front of the property, 3 generous bedrooms with built in robes, 2.5 bathrooms overall, fabulous outdoor area overlooking the landscaped gardens, laundry.