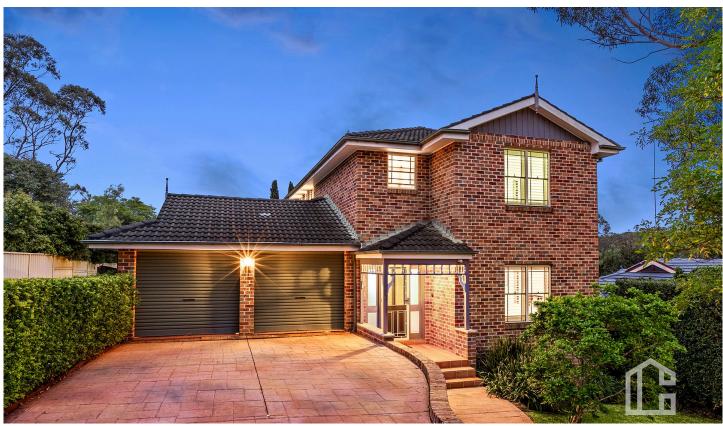

## 17 Brookdale Terrace Glenbrook NSW

LOCATION - Ideally located in a peaceful cul-de-sac in the sought after village side of Glenbrook (with easy access to the M4 providing direct routes into major CBD's) & within walking distance to the village centre, shops, restaurants, cafes, oval, playgrounds, cinema, school, rail and bus.

STYLE - Two storey brick home with tile roof sitting proudly on a lovingly maintained 695.6m2 (approx.) block.

LAYOUT - Easy living at its best; open plan kitchen/dining overlooking the rear veranda and gardens, sun-lit living room plus a second living at the front of the property, 3 generous bedrooms with built in robes, 2.5 bathrooms overall, fabulous outdoor area overlooking the landscaped gardens, laundry.