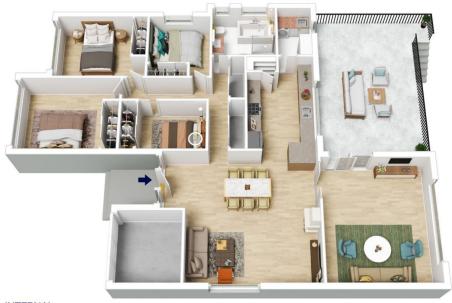

LAYOUT - Two living spaces, large open main lounge room, separate family room with direct access to rear outdoor entertaining and deck area, 4 bedrooms (all with built in robes), renovated main bathroom, dedicated laundry off kitchen.

FEATURES - Contemporary kitchen with gas cooking, 900mm oven, stainless steel appliances, breakfast bar and an abundance of storage and bench space, wood burner fire place, ducted reverse cycle AC, instant gas hot water,

INTERNAL 144 m<sup>2</sup>

EXTERNAL 39 m<sup>2</sup>

TOTAL 183 m²

The floor plan is not to scale; measurements are indicative and in metres. All features included in this 3D plan are for inspiration purposes only. This is not an exact replica of the property or the position of exterior elements. Plans should not be relied on. Interested parties should make and rely on their own enquiries.