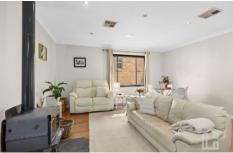

LAYOUT - Two living spaces, large open main lounge room, separate family room with direct access to rear outdoor entertaining and deck area, 4 bedrooms (all with built in robes), renovated main bathroom, dedicated laundry off kitchen.

FEATURES - Contemporary kitchen with gas cooking, 900mm oven, stainless steel appliances, breakfast bar and an abundance of storage and bench space, wood burner fire place, ducted reverse cycle AC, instant gas hot water,