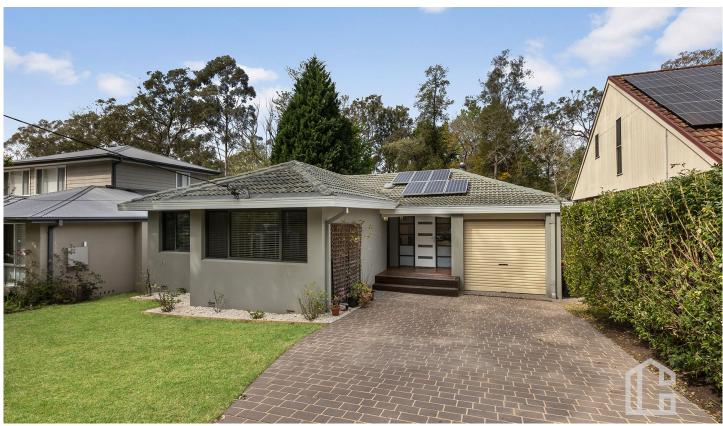

## 25 Olivet Street Glenbrook NSW

LOCATION - Highly desirable Glenbrook location, within 1.6km to popular Glenbrook Village shops, cinema, schools and cafe's, 1.8km to Glenbrook station.

STYLE - Rendered single level brick home with tile roof, mainly usable land and lovely outlook to the rear on an easy care block size of approx. 872.6m2.

## 4 📭 1 🖺

Type : House

**Price** : \$1,240,000 - \$1,280,000

Land Size: 872.6 sqm

**View**: https://www.chapmanrealestate.com.au/sale

/nsw/blue-mountains-surrounds/glenbrook/r

esidential/house/8132899

For full version visit the website