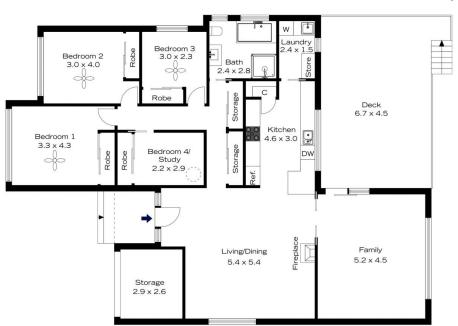

LAYOUT - Two living spaces, large open main lounge room, separate family room with direct access to rear outdoor entertaining and deck area, 4 bedrooms (all with built in robes), renovated main bathroom, dedicated laundry off kitchen.

## 25 OLIVET STREET, GLENBROOK

INTERNAL 144 m²

EXTERNAL 39 m<sup>2</sup>

TOTAL 183 m²

The floor plan is not to scale; measurements are indicative and in metres. Exterior elements are not in position Plans should not be relied on. Interested parties should make and rely on their own enquiries.