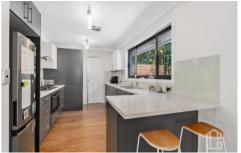

FEATURES - Contemporary kitchen with gas cooking, 900mm oven, stainless steel appliances, breakfast bar and an abundance of storage and bench space, wood burner fire place, ducted reverse cycle AC, instant gas hot water,