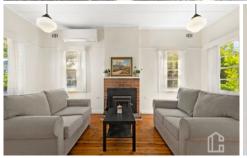

STYLE - Original style cottage situated on a very level 695.6m2 block, zone R2.

LAYOUT - Two separate living rooms, two good sized bedrooms, 2nd bedroom has study with separate entry ideal for business, galley style kitchen, bathroom and external laundry.

FEATURES - Great condition throughout, air conditioning, fan, slow combustion fire, timber floors, updated kitchen and bathroom, side access to rear yard, level yard zoned R2, peaceful highly sought after location and easy stroll to