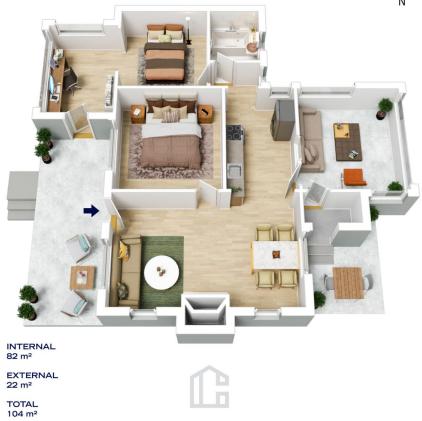

## 51 RAYMOND ROAD, SPRINGWOOD

INTERNAL 82 m<sup>2</sup>

EXTERNAL 22 m<sup>2</sup>

TOTAL 104 m<sup>2</sup>

The floor plan is not to scale; measurements are indicative and in metres. Exterior elements are not in position. Plans should not be relied on. Interested parties should make and rely on their own enquiries.

STYLE - Original style cottage situated on a very level 695.6m2 block, zone R2.

LAYOUT - Two separate living rooms, two good sized bedrooms, 2nd bedroom has study with separate entry ideal for business, galley style kitchen, bathroom and external laundry.

FEATURES - Great condition throughout, air conditioning, fan, slow combustion fire, timber floors, updated kitchen and bathroom, side access to rear yard, level yard zoned R2, peaceful highly sought after location and easy stroll to