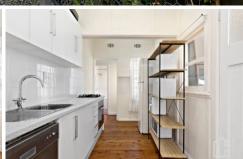

STYLE - Original style cottage situated on a very level 695.6m2 block, zone R2.

LAYOUT - Two separate living rooms, two good sized bedrooms, 2nd bedroom has study with separate entry ideal for business, galley style kitchen, bathroom and external laundry.

FEATURES - Great condition throughout, air conditioning, fan, slow combustion fire, timber floors, updated kitchen and bathroom, side access to rear yard, level yard zoned R2, peaceful highly sought after location and easy stroll to