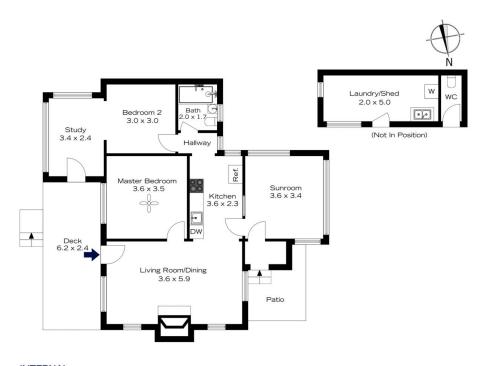

## 51 RAYMOND ROAD, SPRINGWOOD

The floor plan is not to scale; measurements are indicative and in metres. All features included in this 3D plan are for inspiration purposes only. This is not an exact replica of the property or the position of exterior elements. Plans should not be relied on. Interested parties should make and rely on their own enquiries.

STYLE - Original style cottage situated on a very level 695.6m2 block, zone R2.

LAYOUT - Two separate living rooms, two good sized bedrooms, 2nd bedroom has study with separate entry ideal for business, galley style kitchen, bathroom and external laundry.

FEATURES - Great condition throughout, air conditioning, fan, slow combustion fire, timber floors, updated kitchen and bathroom, side access to rear yard, level yard zoned R2, peaceful highly sought after location and easy stroll to