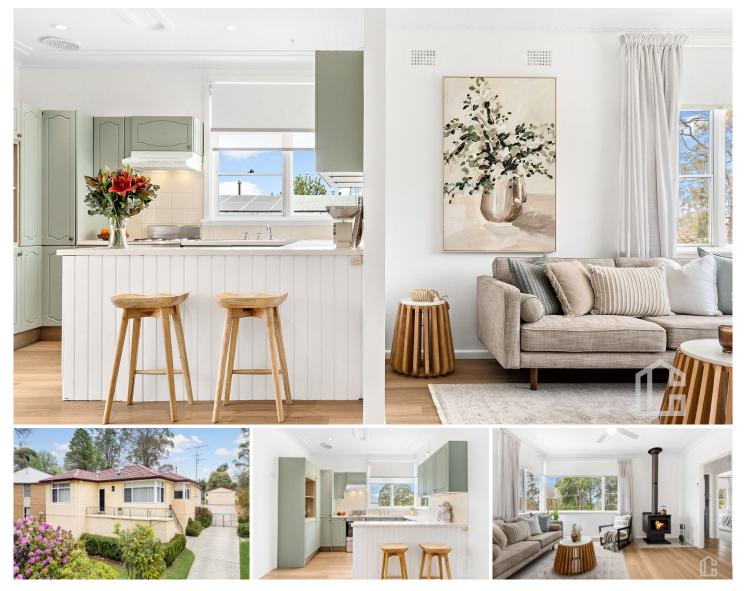

## 38 Chaseling Avenue Springwood NSW

LOCATION - Proudly positioned on popular street, this usable 822m2 block with R2 zoning and side vehicle access is within 1km from Springwood Aquatic & Fitness Centre, 1.3km of newly upgraded Buttenshaw Park, 2km to train station, cafes, services & shopping precinct in highly sought-after Springwood village, a mere 200m to bus and convenient to stunning bush walks & in demand schools.

STYLE - Proudly elevated and recently updated, light and bright, mainly single level painted brick home with tile roof and detached over size lock up garage.

LAYOUT - Three living spaces, large open plan north facing family living & dining room combined, flowing effortlessly through to lounge with front garden outlook, a third separate living space is an enclosed mud room or home office/study area, 3 generous bedrooms all with built