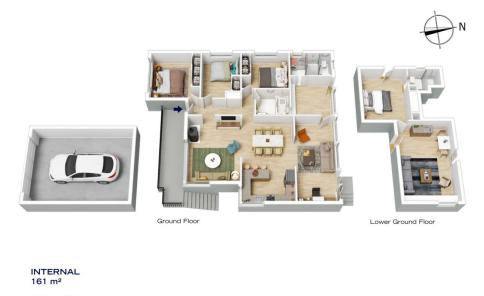

EXTERNAL 14 m<sup>2</sup>

TOTAL 175 m<sup>2</sup>

The floor plan is not to scale; measurements are indicative and in metres. All features included in this 3D plan are for inspiration purposes only. This is not an exact replica of the property or the position of exterior elements. Plans should not be relied on. Interested parties should make and rely on their own enquines.