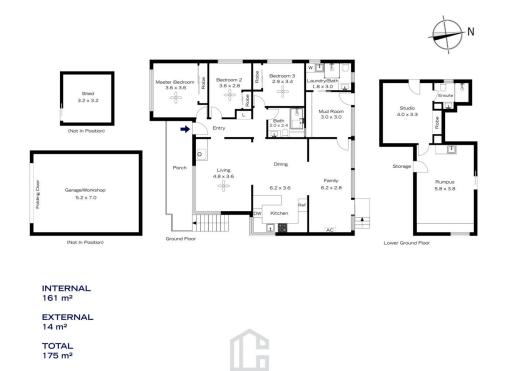

EXTERNAL 14 m<sup>2</sup>

TOTAL 175 m<sup>2</sup>

The floor plan is not to scale; measurements are indicative and in metres. All features included in this 3D plan are for inspiration purposes only. This is not an exact replica of the property or the position of exterior elements. Plans should not be relied on. Interested parties should make and rely on their own enquines.

38 CHASELING AVENUE, SPRINGWOOD

The floor plan is not to scale; measurements are indicative and in metres. Exterior elements are not in position. Plans should not be relied on. Interested parties should make and rely on their own enquiries.