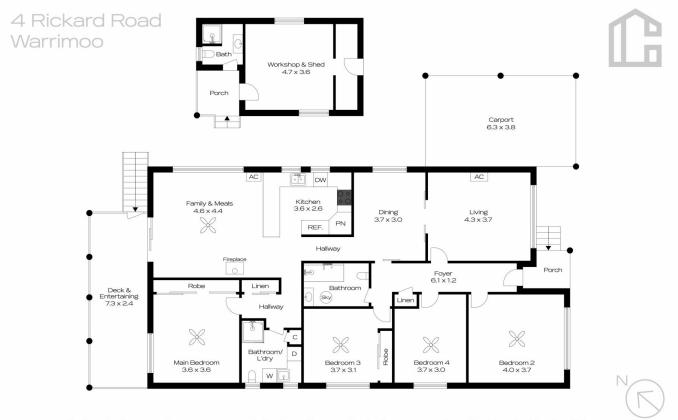

LAYOUT - Two seperate living rooms, dining room, four bedrooms, laundry, two bathrooms (second bathroom combined with laundry).

Tennille Haddock 02 4739 4311

The floor plan is not to scale; measurements are indicative and in metres. Exterior elements are not in position. Plans should not be relied on. Interested parties should make and rely on their own enquiries. All other information provided has been collected from reliable sources but cannot be guaranteed for accuracy.