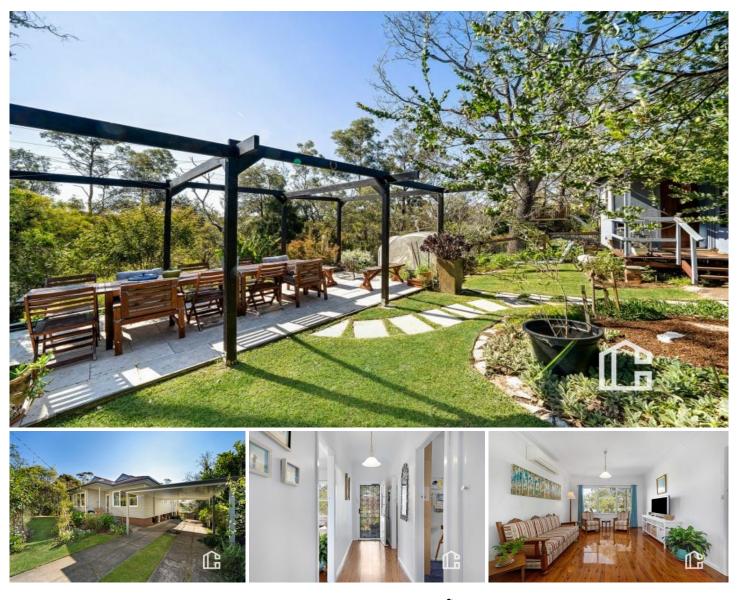

## 4 Rickard Road Warrimoo NSW

LOCATION - Nestled on an expansive block of approximately 1094sqm in the lower Blue Mountains. Enjoy close proximity to both bus and rail services, local shops, tennis courts, bike/walking trails, oval and Wycliffe Christian School.

STYLE - Single level character cottage surrounded by an "edible? garden. Discover kiwi fruit, golden elm, lillipillies, nectarine, oranges, avocado, lemon, banana tree, cherry tree, bay tree, and much more. Relax on the outdoor covered deck and absorb the serene & uplifting bush outlook or entertain loved ones with a slow lunch on the Tuscan inspired garden patio.

LAYOUT - Two seperate living rooms, dining room, four bedrooms, laundry, two bathrooms (second bathroom combined with laundry).