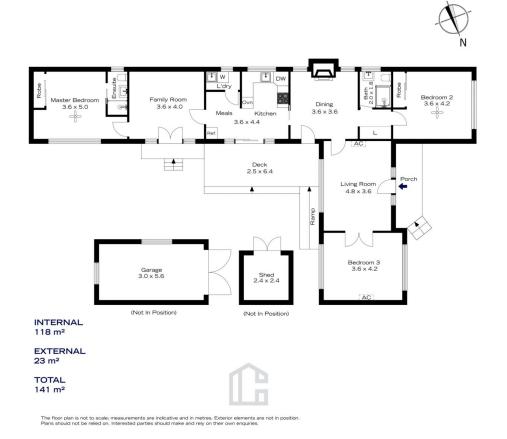

LAYOUT - 3 living areas, separate dining, 3 large bedrooms (2 with built ins), primary bedroom with renovated ensuite, 2 bathrooms, internal laundry.

FEATURES - Recently renovated kitchen with stainless appliances, including dishwasher and gas cook top, timber flooring throughout, natural gas, 4 x split reverse cycle A/C systems, french timber doors that open to a sizeable timber

For full version visit the website

https://www.chapmanrealestate.com.au

4 SASSAFRAS GULLY ROAD, SPRINGWOOD

The floor plan is not to scale; measurements are indicative and in metres. All features included in this 3D plan are for inspiration purposes only. This is not an exact replica of the property or the position of exterior elements. Plans should not be relied on. Interested parties should make and rely on their own enquiries.

4 SASSAFRAS GULLY ROAD, SPRINGWOOD