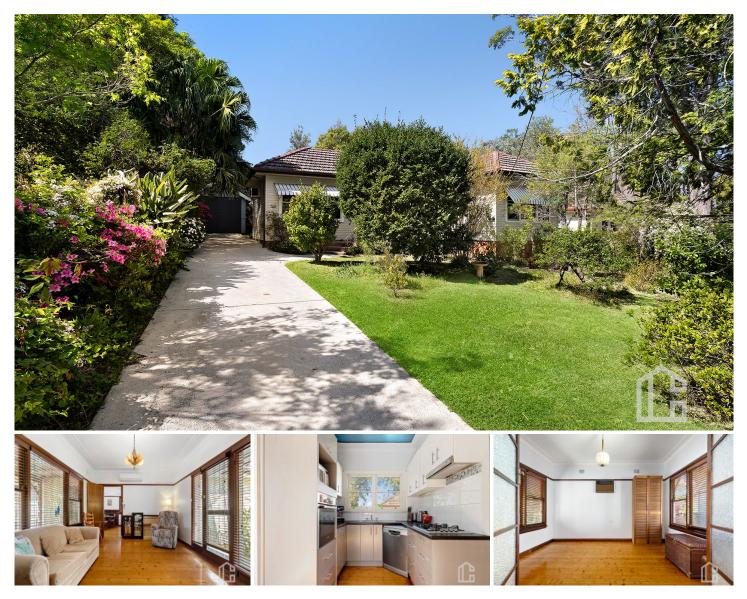

## 4 Sassafras Gully Road Springwood NSW

LOCATION - Located in one of Springwood's premier south side streets, within 1km to Springwood Train Station, 50m to bus stop and a short walk to the sought after Springwood Village, services, cafes and schools.

STYLE - Large single level clad Mountain's Cottage home with tiled roof, located in a prestige location, filled with natural sunlight, all on a sought after level block of land with lush established gardens.

LAYOUT - 3 living areas, separate dining, 3 large bedrooms (2 with built ins), primary bedroom with renovated ensuite, 2 bathrooms, internal laundry.

FEATURES - Recently renovated kitchen with stainless appliances, including dishwasher and gas cook top, timber flooring throughout, natural gas, 4 x split reverse cycle A/C systems, french timber doors that open to a sizeable timber