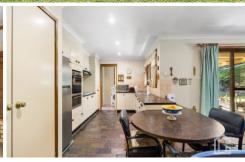

STYLE - Circa 1986 built Masterton single level brick home with tile roof on 736.7m2 block peacefully set and offering that highly sought after low maintenance lifestyle.

LAYOUT - 2 living areas, large open kitchen family room and separate formal lounge with bar area, 3 bedrooms all with built in robes, master with ensuite, and second family bathroom with separate toilet, laundry with convenient external access and stunning enclosed landscaped bush backyard with paved outdoor undercover entertaining area. FEATURES - Generous central family kitchen with an