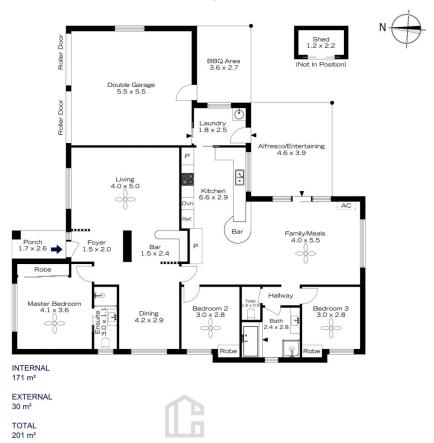

## 83 DOUGLAS STREET, SPRINGWOOD

The floor plan is not to scale; measurements are indicative and in metres. Exterior elements are not in position. Plans should not be relied on. Interested parties should make and rely on their own enquiries.