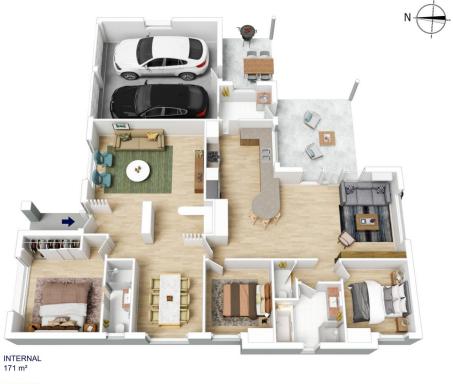

## 83 DOUGLAS STREET, SPRINGWOOD

EXTERNAL 30 m<sup>2</sup>

TOTAL

Œ

The floor plan is not to scale; measurements are indicative and in metres. All features included in this 3D plan are for inspiration purposes only. This is not an exact replica of the property or the position of exterior elements. Plans should not be relied on. Interested parties should make and rely on their own enquiries