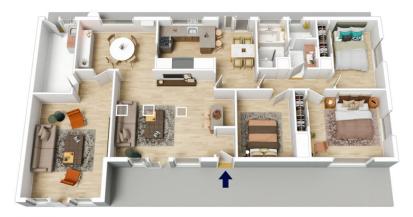

## 51 Wedmore Road Emu Heights NSW

LOCATION - Perfectly positioned in a popular, peaceful and family friendly pocket, across the road from the reserve. Easy living is assured with bus approx. 30m away, local school, childcare, shops and park within approx. 450m, a 10 min walk to a secluded fishing spot of the Nepean River and McCann's Island Waterfall, and easy access to local amenities, rail services, Lennox Village, Penrith, the lower Blue Mountains, and the M4 motorway. STYLE - Neat and tidy, single level, brick and tile home resting on an approx. 740m2 parcel of land, offering dual living rooms, pool and grassy yard in a natural setting. LAYOUT - 2 generous and separate living rooms, formal and casual dining, central kitchen, 3 bedrooms all with built in robes and ceiling fans, partially updated 3 way family bathroom and internal laundry with external access.

## 51 WEDMORE ROAD, EMU HEIGHTS

INTERNAL 124 m<sup>2</sup>

EXTERNAL 41 m<sup>2</sup>

TOTAL 165 m²