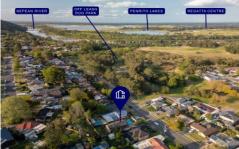

## 51 Wedmore Road Emu Heights NSW

LOCATION - Perfectly positioned in a popular, peaceful and family friendly pocket, across the road from the reserve. Easy living is assured with bus approx. 30m away, local school, childcare, shops and park within approx. 450m, a 10 min walk to a secluded fishing spot of the Nepean River and McCann's Island Waterfall, and easy access to local amenities, rail services, Lennox Village, Penrith, the lower Blue Mountains, and the M4 motorway. STYLE - Neat and tidy, single level, brick and tile home resting on an approx. 740m2 parcel of land, offering dual living rooms, pool and grassy yard in a natural setting. LAYOUT - 2 generous and separate living rooms, formal and casual dining, central kitchen, 3 bedrooms all with built in robes and ceiling fans, partially updated 3 way family bathroom and internal laundry with external access.