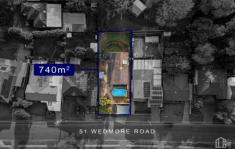

## 51 WEDMORE ROAD, EMU HEIGHTS

Pool Deck

Pool 7.5 x 3.5

(Not In Position)

INTERNAL 124 m²

EXTERNAL 41 m<sup>2</sup>

TOTAL 165 m²

## 51 WEDMORE ROAD, EMU HEIGHTS

INTERNAL 124 m<sup>2</sup>

EXTERNAL 41 m<sup>2</sup>

TOTAL 165 m²