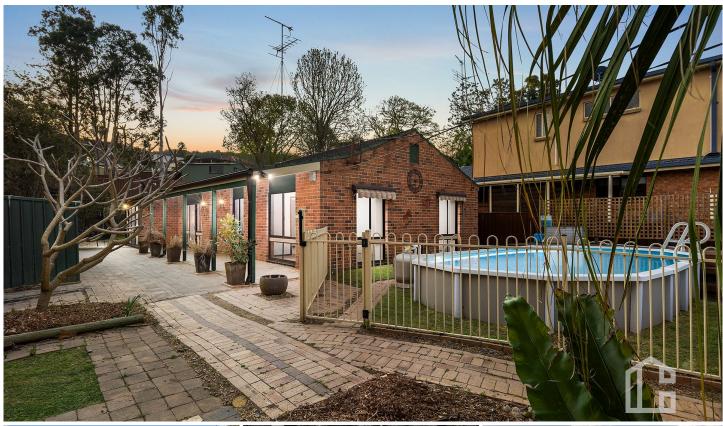

## 51 Wedmore Road Emu Heights NSW

LOCATION - Perfectly positioned in a popular, peaceful and family friendly pocket, across the road from the reserve. Easy living is assured with bus approx. 30m away, local school, childcare, shops and park within approx. 450m, a 10 min walk to a secluded fishing spot of the Nepean River and McCann's Island Waterfall, and easy access to local amenities, rail services, Lennox Village, Penrith, the lower Blue Mountains, and the M4 motorway. STYLE - Neat and tidy, single level, brick and tile home resting on an approx. 740m2 parcel of land, offering dual living rooms, pool and grassy yard in a natural setting. LAYOUT - 2 generous and separate living rooms, formal and casual dining, central kitchen, 3 bedrooms all with built in robes and ceiling fans, partially updated 3 way family bathroom and internal laundry with external access.