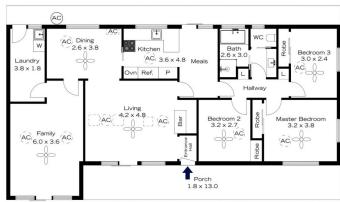

## 51 Wedmore Road Emu Heights NSW

LOCATION - Perfectly positioned in a popular, peaceful and family friendly pocket, across the road from the reserve. Easy living is assured with bus approx. 30m away, local school, childcare, shops and park within approx. 450m, a 10 min walk to a secluded fishing spot of the Nepean River and McCann's Island Waterfall, and easy access to local amenities, rail services, Lennox Village, Penrith, the lower Blue Mountains, and the M4 motorway. STYLE - Neat and tidy, single level, brick and tile home resting on an approx. 740m2 parcel of land, offering dual living rooms, pool and grassy yard in a natural setting. LAYOUT - 2 generous and separate living rooms, formal and casual dining, central kitchen, 3 bedrooms all with built in robes and ceiling fans, partially updated 3 way family bathroom and internal laundry with external access.

## 51 WEDMORE ROAD, EMU HEIGHTS

INTERNAL 124 m<sup>2</sup>

EXTERNAL 41 m<sup>2</sup>

TOTAL 165 m²