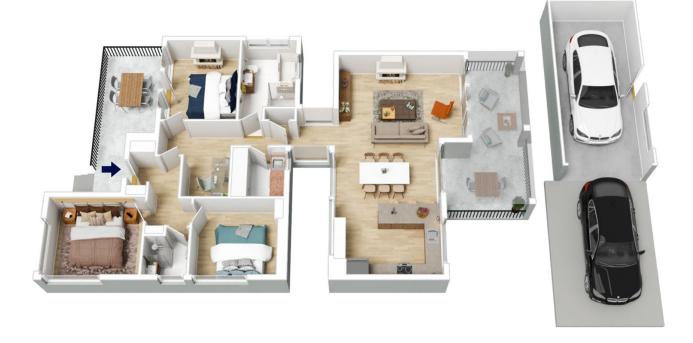

**Hayley Clifton** 02 4782 5045

INTERNAL 105 m<sup>2</sup>

EXTERNAL 32 m<sup>2</sup>

TOTAL 137 m<sup>2</sup>

The floor plan is not to scale; measurements are indicative and in metres. All features included in this 3D plan are for inspiration purposes only. This is not an exact replica of the property or the position of exterior elements. Plans should not be relied on. Interested parties should make and rely on their own enquiries.