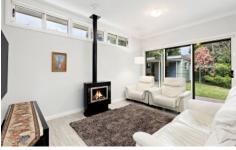

STYLE - Single level home of brick construction with tile and Colorbond roof.

LAYOUT - This family home has a large open plan living space with full-length windows overlooking the mature gardens, sliding doors leading out to the undercover entertainment area. Modern kitchen with gas cooktop and electric oven, soft-close cabinets and plenty of storage. Three generous bedrooms with the main having