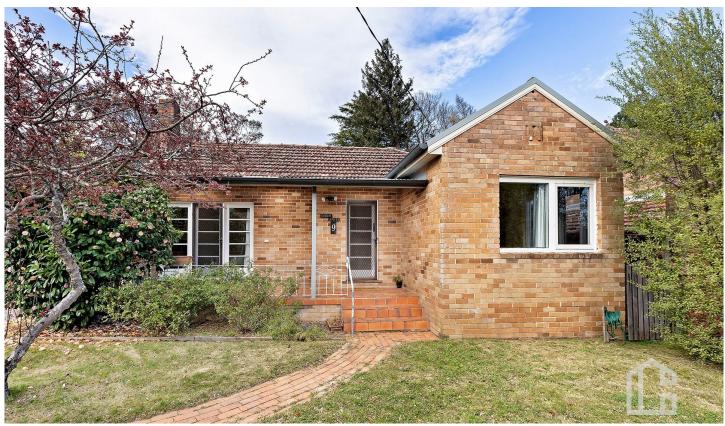

## 9 Birdwood Avenue Katoomba NSW

LOCATION - Located in a sought-after pocket of Katoomba, just 600m from the famous Echo Point and Three Sisters lookout. The convenient location allows you easy access to the town with all its shops and cafes in 1.3km, and a 1.9km walk to the train station.

STYLE - Single level home of brick construction with tile and Colorbond roof.

LAYOUT - This family home has a large open plan living space with full-length windows overlooking the mature gardens, sliding doors leading out to the undercover entertainment area. Modern kitchen with gas cooktop and electric oven, soft-close cabinets and plenty of storage. Three generous bedrooms with the main having