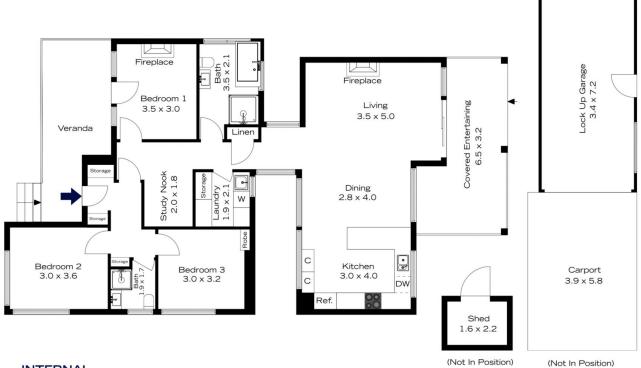

INTERNAL 105 m<sup>2</sup>

EXTERNAL 32 m<sup>2</sup>

TOTAL 137 m<sup>2</sup>

The floor plan is not to scale; measurements are indicative and in metres. Exterior elements are not in position. Plans should not be relied on. Interested parties should make and rely on their own enquiries.