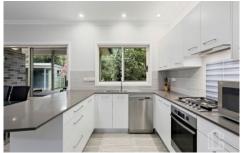

STYLE - Single level home of brick construction with tile and Colorbond roof.

LAYOUT - This family home has a large open plan living space with full-length windows overlooking the mature gardens, sliding doors leading out to the undercover entertainment area. Modern kitchen with gas cooktop and electric oven, soft-close cabinets and plenty of storage. Three generous bedrooms with the main having