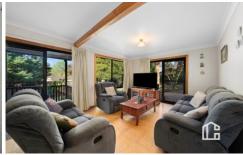

STYLE - Spacious and inviting, tri-level family home on native, landscaped gardens, Northerly aspect capturing an abundance of natural light. Of brick and tile roof construction.

LAYOUT - Entry: 3 bedrooms, main bathroom and powder room. Upstairs: Primary bedroom - a retreat of its own with walk through robe, ensuite and balcony. Downstairs: Two seperate living rooms, kitchen, dining, 5th bedroom (currently set up as a home office), laundry.