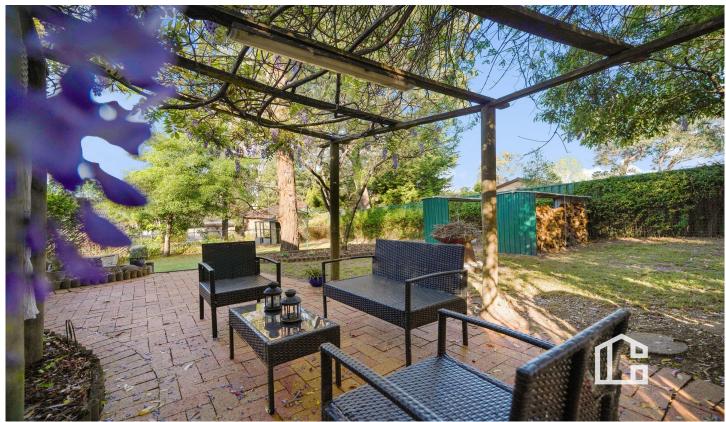

## 21 Calver Avenue Mount Riverview NSW

LOCATION - Positioned back off the street on a gently sloping block of approximately 803sqm. Located in a tightly held and sought after pocket of Mount Riverview, incredibly convenient and quiet location, moments to the local supermarket, coffee shop, park, bushwalks and primarily school.

STYLE - Spacious and inviting, tri-level family home on native, landscaped gardens, Northerly aspect capturing an abundance of natural light. Of brick and tile roof construction.

LAYOUT - Entry: 3 bedrooms, main bathroom and powder room. Upstairs: Primary bedroom - a retreat of its own with walk through robe, ensuite and balcony. Downstairs: Two seperate living rooms, kitchen, dining, 5th bedroom (currently set up as a home office), laundry.