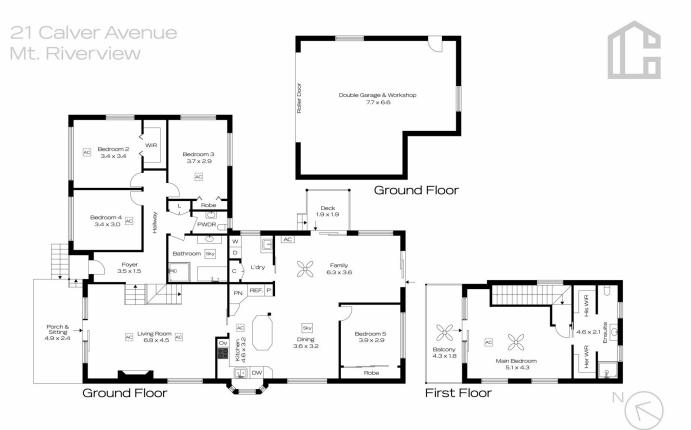

STYLE - Spacious and inviting, tri-level family home on native, landscaped gardens, Northerly aspect capturing an abundance of natural light. Of brick and tile roof construction.

LAYOUT - Entry: 3 bedrooms, main bathroom and powder room. Upstairs: Primary bedroom - a retreat of its own with walk through robe, ensuite and balcony. Downstairs: Two seperate living rooms, kitchen, dining, 5th bedroom (currently set up as a home office), laundry.

The floor plan is not to scale; measurements are indicative and in metres. Exterior elements are not in position. Plans should not be relied on.
Interested parties should make and rely on their own enquiries. All other information provided has been collected from reliable sources but cannot be guaranteed for accuracy.