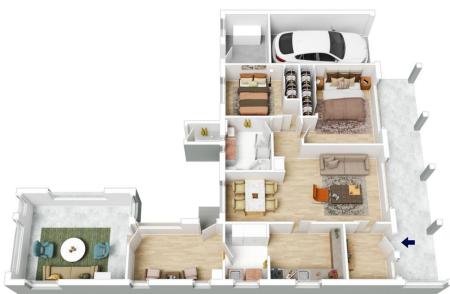

## 27A Wilson Way Blaxland NSW

LOCATION: Moments to rail with pedestrian friendly and accessible access to rail and Blaxland shops.

Zoning: R2, block size approximately 710sqm.

STYLE: Single level, clad garden cottage built circa 1960. LAYOUT: Open plan dining and living with large windows, 2 bedrooms of ample size, additional sun-room & study. FEATURES: Reverse cycle air-con, ceiling fan, original kitchen and bathroom, high ceilings, built in robes, uitility room outside, 2nd toilet, gently sloping yard and single lock up garage.

## 27A WILSON WAY, BLAXLAND

INTERNAL 125 m²

EXTERNAL 22 m<sup>2</sup>

TOTAL 147 m<sup>2</sup>