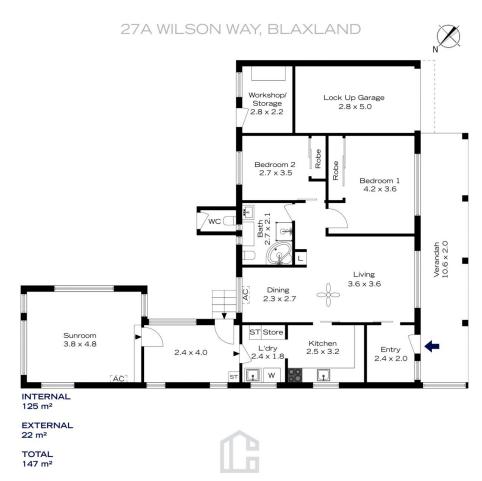

## 27A Wilson Way Blaxland NSW

LOCATION: Moments to rail with pedestrian friendly and accessible access to rail and Blaxland shops.

Zoning: R2, block size approximately 710sqm.

STYLE: Single level, clad garden cottage built circa 1960. LAYOUT: Open plan dining and living with large windows, 2 bedrooms of ample size, additional sun-room & study. FEATURES: Reverse cycle air-con, ceiling fan, original kitchen and bathroom, high ceilings, built in robes, uitility room outside, 2nd toilet, gently sloping yard and single lock up garage.

## 27A WILSON WAY, BLAXLAND

INTERNAL 125 m²

EXTERNAL 22 m<sup>2</sup>

TOTAL 147 m<sup>2</sup>