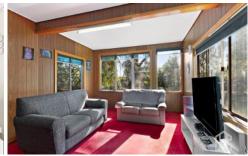

## 27A Wilson Way Blaxland NSW

LOCATION: Moments to rail with pedestrian friendly and accessible access to rail and Blaxland shops.

Zoning: R2, block size approximately 710sqm.

STYLE: Single level, clad garden cottage built circa 1960. LAYOUT: Open plan dining and living with large windows, 2 bedrooms of ample size, additional sun-room & study. FEATURES: Reverse cycle air-con, ceiling fan, original kitchen and bathroom, high ceilings, built in robes, uitility room outside, 2nd toilet, gently sloping yard and single lock up garage.