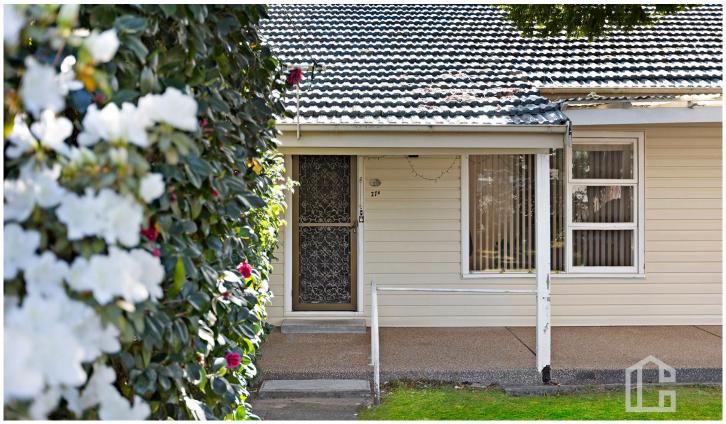

## 27A Wilson Way Blaxland NSW

LOCATION: Moments to rail with pedestrian friendly and accessible access to rail and Blaxland shops.

Zoning: R2, block size approximately 710sqm.

STYLE: Single level, clad garden cottage built circa 1960. LAYOUT: Open plan dining and living with large windows, 2 bedrooms of ample size, additional sun-room & study. FEATURES: Reverse cycle air-con, ceiling fan, original kitchen and bathroom, high ceilings, built in robes, uitility room outside, 2nd toilet, gently sloping yard and single lock up garage.