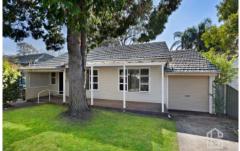

## 27A Wilson Way Blaxland NSW

LOCATION: Moments to rail with pedestrian friendly and accessible access to rail and Blaxland shops.

Zoning: R2, block size approximately 710sqm.

STYLE: Single level, clad garden cottage built circa 1960. LAYOUT: Open plan dining and living with large windows, 2 bedrooms of ample size, additional sun-room & study. FEATURES: Reverse cycle air-con, ceiling fan, original kitchen and bathroom, high ceilings, built in robes, uitility room outside, 2nd toilet, gently sloping yard and single lock up garage.