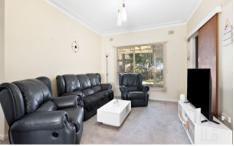

## 27A Wilson Way Blaxland NSW

LOCATION: Moments to rail with pedestrian friendly and accessible access to rail and Blaxland shops.

Zoning: R2, block size approximately 710sqm.

STYLE: Single level, clad garden cottage built circa 1960. LAYOUT: Open plan dining and living with large windows, 2 bedrooms of ample size, additional sun-room & study. FEATURES: Reverse cycle air-con, ceiling fan, original kitchen and bathroom, high ceilings, built in robes, uitility room outside, 2nd toilet, gently sloping yard and single lock up garage.