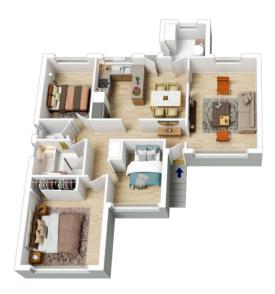

## 5 ARGYLE PLACE, EMU PLAINS

INTERNAL 89 m²

EXTERNAL 2 m<sup>2</sup>

TOTAL 91 m<sup>2</sup>

The floor plan is not to scale; measurements are indicative and in metres. All features included in this 3D plan are for inspiration purposes only.

This is not an exact replica of the property or the position of exterior elements. Plans should not be relied on. Interested parties should make and rely on their own enquiries