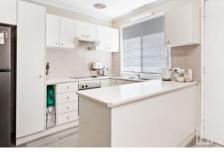

STYLE: Light and bright single level brick home with tile roof on near flat and low maintenance block of approx. 650m2 with and abundance of further potential for a future upgrade.

LAYOUT: This home offers bright and spacious living area, separate meals/dining area, three double-size bedrooms, all with ceiling fans, primary bed with built-in robes, original condition family bathroom with convenient separate toilet,