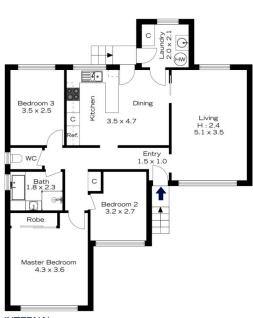

## 5 ARGYLE PLACE, EMU PLAINS

INTERNAL 89 m<sup>2</sup>

EXTERNAL 2 m<sup>2</sup>

TOTAL 91 m<sup>2</sup>

The floor plan is not to scale; measurements are indicative and in metres. Exterior elements are not in position Plans should not be relied on. Interested parties should make and rely on their own enquiries.