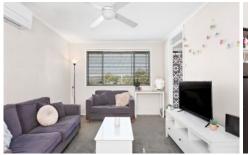

STYLE: Light and bright single level brick home with tile roof on near flat and low maintenance block of approx. 650m2 with and abundance of further potential for a future upgrade.

LAYOUT: This home offers bright and spacious living area, separate meals/dining area, three double-size bedrooms, all with ceiling fans, primary bed with built-in robes, original condition family bathroom with convenient separate toilet,