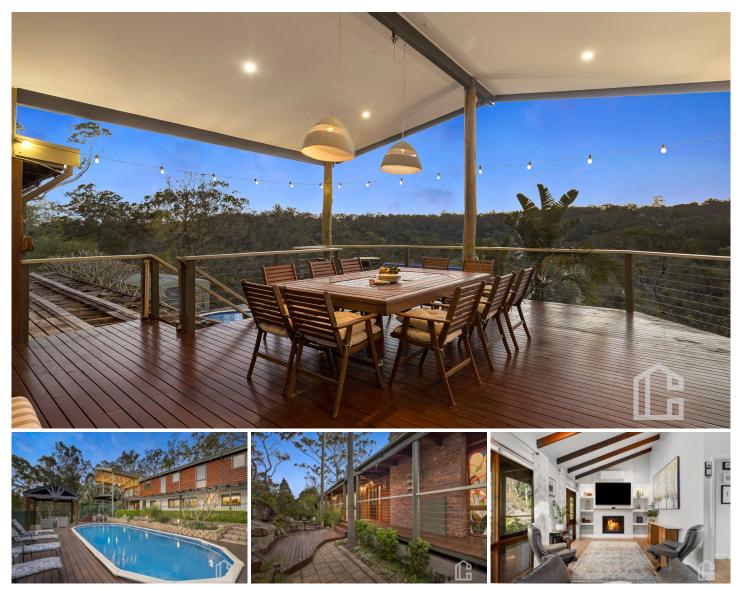

## 15-21 Foster Street Valley Heights NSW

LOCATION - Relish in the absolute peace and tranquility, positioned down a private driveway, hidden from the street and yet conveniently within a 600m stroll to rail, bus and Blue Mountains Grammar Preparatory School, plus only a short 2.1km walk or drive to all the amenities of highly popular Springwood Village including cafe's, restaurants, banks, retail shopping and parks.

STYLE - This one-of-a-kind, superior quality two storey home of double brick & Cypress Pine log construction with Colorbond roof, is positioned to maximise privacy whilst showcasing the incredibly unique approx. 2.15 Ha block with stunning bush outlook, uninterrupted valley views, splendid established gardens and offers a lifestyle that can only be described as a rare and golden opportunity.

LAYOUT - The home has three separate living spaces

For full version visit the website