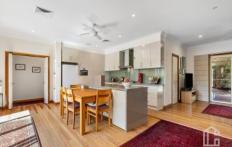

STYLE - Elevated brick and Colorbond modern style home.

LAYOUT - 3 generous and separate living rooms, 4 bedrooms all double with built-ins, primary with walk-in robe and ensuite, open plan kitchen with meals area.