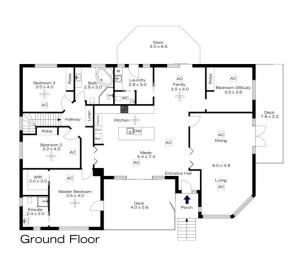

STYLE - Elevated brick and Colorbond modern style home.

LAYOUT - 3 generous and separate living rooms, 4 bedrooms all double with built-ins, primary with walk-in robe and ensuite, open plan kitchen with meals area.

FEATURES - High ceilings, superb valley views, warm contemporary feel throughout, ducted reverse cycle air-conditioning, gourmet kitchen with stone benches,

For full version visit the website

## 48 RIDGE VIEW CLOSE, WINMALEE

Ground Floor

Lower Ground Floor

INTERNAL 270 m<sup>2</sup>

EXTERNAL 60 m<sup>2</sup>

TOTAL 330 m<sup>2</sup>

## 48 RIDGE VIEW CLOSE, WINMALEE

INTERNAL 270 m<sup>2</sup>

EXTERNAL 60 m<sup>2</sup>

TOTAL 330 m<sup>2</sup>