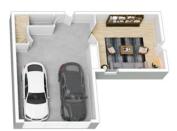

## 48 RIDGE VIEW CLOSE, WINMALEE

Ground Floor

Lower Ground Floor

INTERNAL 270 m<sup>2</sup>

EXTERNAL 60 m<sup>2</sup>

TOTAL 330 m<sup>2</sup>

## 48 RIDGE VIEW CLOSE, WINMALEE

INTERNAL 270 m<sup>2</sup>

EXTERNAL 60 m<sup>2</sup>

TOTAL 330 m<sup>2</sup>