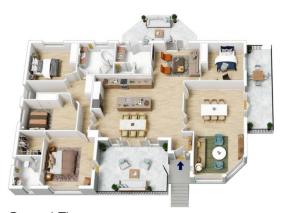

STYLE - Elevated brick and Colorbond modern style home.

LAYOUT - 3 generous and separate living rooms, 4 bedrooms all double with built-ins, primary with walk-in robe and ensuite, open plan kitchen with meals area.

FEATURES - High ceilings, superb valley views, warm contemporary feel throughout, ducted reverse cycle air-conditioning, gourmet kitchen with stone benches,

For full version visit the website

## 48 RIDGE VIEW CLOSE, WINMALEE

Ground Floor

Lower Ground Floor

INTERNAL 270 m<sup>2</sup>

EXTERNAL 60 m<sup>2</sup>

TOTAL 330 m<sup>2</sup>

## 48 RIDGE VIEW CLOSE, WINMALEE

INTERNAL 270 m<sup>2</sup>

EXTERNAL 60 m<sup>2</sup>

TOTAL 330 m<sup>2</sup>