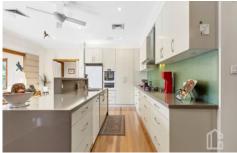

FEATURES - High ceilings, superb valley views, warm contemporary feel throughout, ducted reverse cycle air-conditioning, gourmet kitchen with stone benches,

For full version visit the website