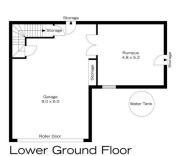

## 48 RIDGE VIEW CLOSE, WINMALEE

Ground Floor

Lower Ground Floor

INTERNAL 270 m<sup>2</sup>

EXTERNAL 60 m<sup>2</sup>

TOTAL 330 m<sup>2</sup>

## 48 RIDGE VIEW CLOSE, WINMALEE

INTERNAL 270 m<sup>2</sup>

EXTERNAL 60 m<sup>2</sup>

TOTAL 330 m<sup>2</sup>