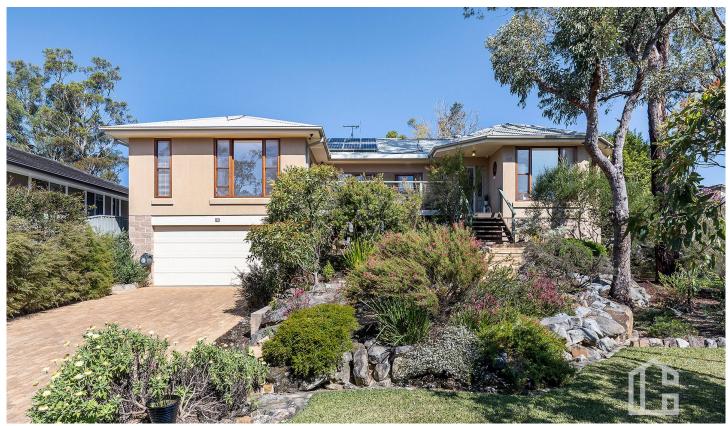

## 48 Ridge View Close Winmalee NSW

SITUATION - Prestige location that offers privacy and peaceful surrounds, this commanding residence positioned on 869.9sqm approx. land within easy access to Winmalee shopping village, childcare facilities, primary and high schools, great access to Blue Gum Swamp Track.

STYLE - Elevated brick and Colorbond modern style home.

LAYOUT - 3 generous and separate living rooms, 4 bedrooms all double with built-ins, primary with walk-in robe and ensuite, open plan kitchen with meals area.

FEATURES - High ceilings, superb valley views, warm contemporary feel throughout, ducted reverse cycle air-conditioning, gourmet kitchen with stone benches,

For full version visit the website