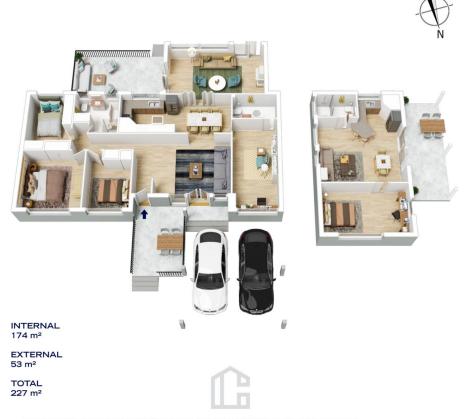

## 89 RUSSELL AVENUE, VALLEY HEIGHTS

The floor plan is not to scale; measurements are indicative and in metres. All features included in this 3D plan are for inspiration purposes only. This is not an exact replica of the property or the position of exterior elements. Plans should not be relied on. Interested parties should make and rely on their own enquiries.