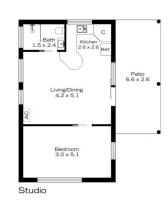

STYLE - Large single level brick family home with tiled roof, large fully self contained studio backing onto the tranquil Blue Mountains bushland, filled with natural sunlight, all on a sought after level block of land.