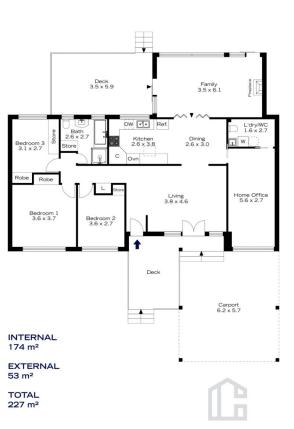

89 RUSSELL AVENUE, VALLEY HEIGHTS

The floor plan is not to scale; measurements are indicative and in metres. Exterior elements are not in position. Plans should not be relied on. Interested parties should make and rely on their own enquiries.