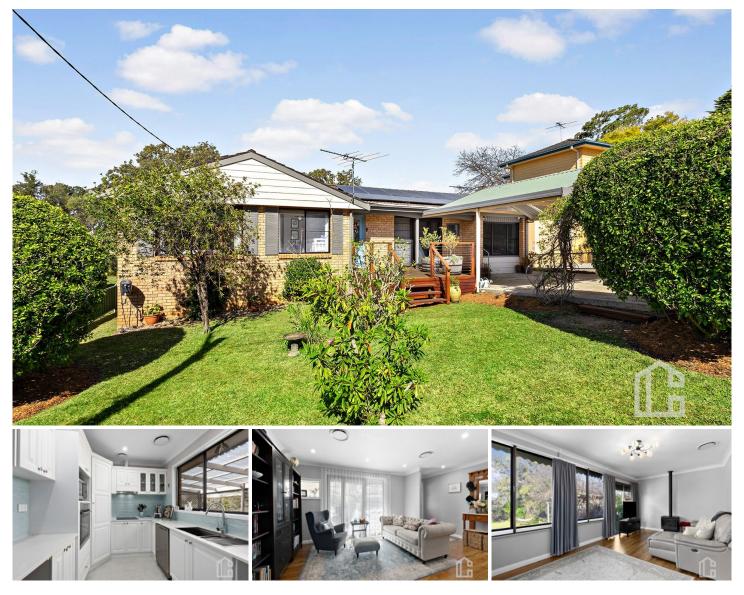

## 89 Russell Avenue Valley Heights NSW

LOCATION - Conveniently positioned south side in popular Valley Heights on a 1151m2 (approximate), within 1.7km to train, 750m to bus and 3.5km to sought after Springwood Village, services, cafes and schools.

STYLE - Large single level brick family home with tiled roof, large fully self contained studio backing onto the tranquil Blue Mountains bushland, filled with natural sunlight, all on a sought after level block of land.

LAYOUT - Two large living areas plus a converted garage, that is now a rumpus room, separate dining, 4 bedrooms (3 with built ins), 2 renovated bathrooms, internal laundry with toilet.

FEATURES - Beautifully renovated kitchen with stainless Bosch appliances, timber flooring throughout living areas, gas fire place, natural gas, ducted reverse cycle A/C, solar

## 4 🛤 2 🚔 2 🚔

| Туре  | : House      |
|-------|--------------|
| Price | :\$1,200,000 |
|       | - 4454       |

Land Size : 1151 sqm

View

: https://www.chapmanrealestate.com.au/sale /nsw/hawkesbury/valley-heights/residential/ house/8112234