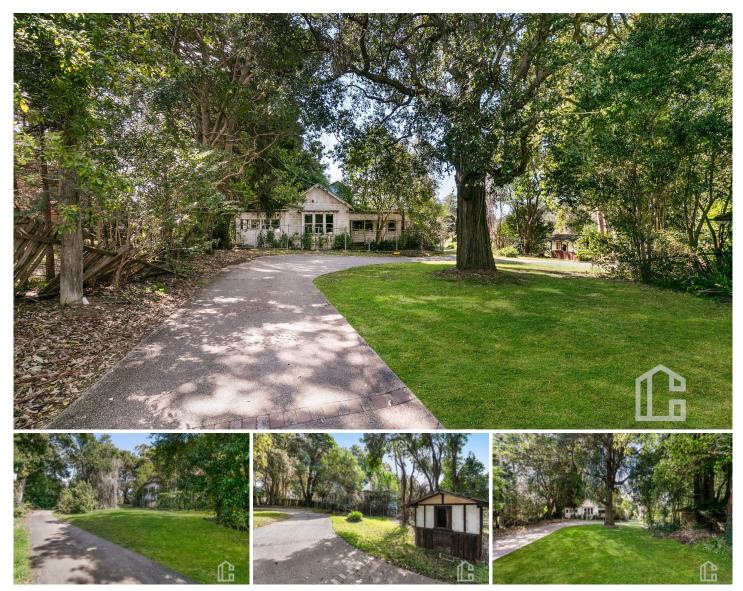

## 365 Great Western Highway Springwood NSW

LOCATION - Positioned on the level land back from the road, conveniently located within 1km to Springwood Village, 850m to the Aquatic Centre.

STYLE - Ready to be renovated original 6 bedroom mountains weatherboard home (requiring a lot of work) or demolished, set on approximately 2914m2 block of R2 zoned land.

LAYOUT - The old home sits at the rear of the block and would be an amazing home after renovation or provide a great knock down rebuild opportunity.

FEATURES - Level R2 zoned land allowing for various development opportunities (subject to Council approval), the next door property available for sale too, adding additional land for development purposes, or buy alone as a wonderful opportunity for a dream home or possibly a