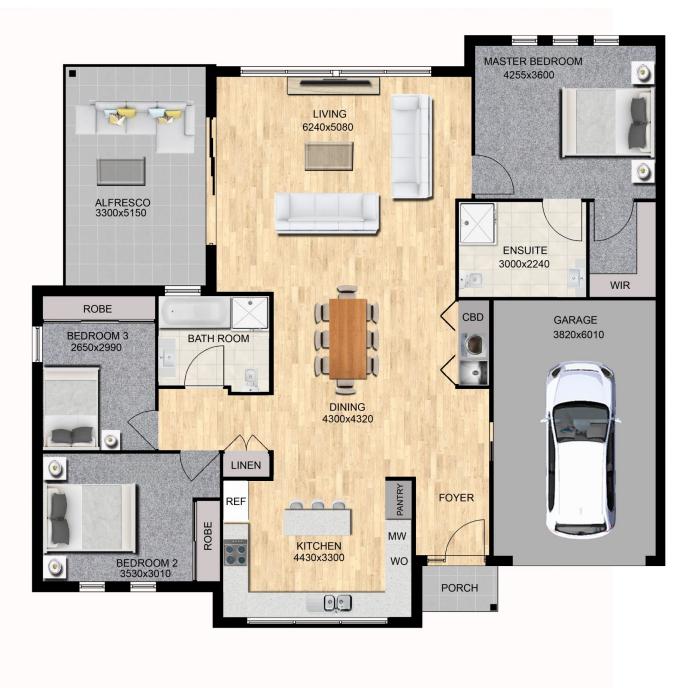

LAYOUT - Generous living & dining areas, 3 bedrooms, main with ensuite & walk in robe, large alfresco, internal laundry, generous kitchen with island, single garage with internal access.

FEATURES - Flooded with natural light through skylights and vaulted ceilings, bathroom with floor to ceiling tiles, wall hung vanity, ducted air conditioning, LED downlights, stone benches, floating timber floors, carpet to bedrooms, remote garage entry and a bonus off street parking space