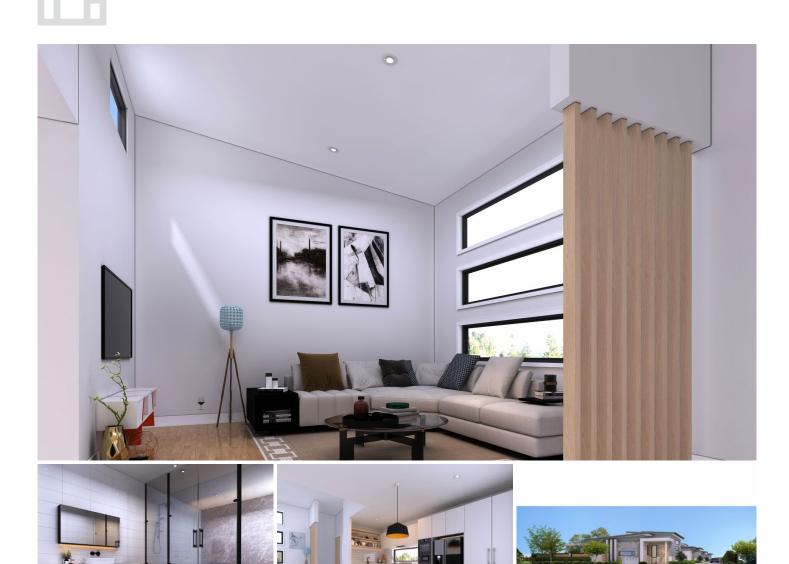

## 3/5 Rusden Road Blaxland NSW

LOCATION - Conveniently located within 250m to East Blaxland shops, Blaxland rail is a 1.3km walk & easily access the Great Western Highway to Penrith or the city.

STYLE - Thoughtfully designed by respected architecture firm, Adan Design, these villa's are single level & for over 55 living.

LAYOUT - Generous living & dining areas, 3 bedrooms, main with ensuite & walk in robe, large alfresco, internal laundry, generous kitchen with island, single garage with internal access.

FEATURES - Flooded with natural light through skylights and vaulted ceilings, bathroom with floor to ceiling tiles, wall hung vanity, ducted air conditioning, LED downlights, stone benches, floating timber floors, carpet to bedrooms, remote garage entry and a bonus off street parking space