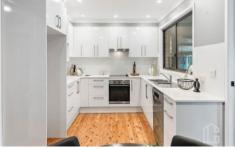

FEATURES - Large modern kitchen with stainless steel appliances, natural gas, combustion fire, 2 x reverse cycle A/C systems, ceiling fans, timber flooring throughout, fully fenced yard, side access, separate studio with workshop