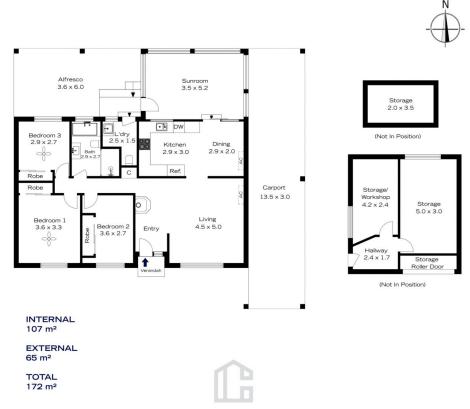

STYLE - Beautiful single-level brick home with modern updates, surrounded by tranquil bush land.

LAYOUT - 2 separate living areas, separate dining area 3 bedrooms (all with built ins), good sized bathroom, an external laundry with toilet.

FEATURES - Large modern kitchen with stainless steel appliances, natural gas, combustion fire, 2 x reverse cycle A/C systems, ceiling fans, timber flooring throughout, fully fenced yard, side access, separate studio with workshop

3 📭 1 🔓 2 🗬

Type : House Price : \$ 900,000 Land Size : 784.1 sqm

View : https://www.chapmanrealestate.com.au/sale

/nsw/hawkesbury/yellow-rock/residential/ho

use/8105516

For full version visit the website

The floor plan is not to scale; measurements are indicative and in metres. All features included in this 3D plan are for inspiration purposes only. This is not an exact replica of the property or the position of exterior elements. Plans should not be felled on. Interested parties should make and rely on their own enquiries.