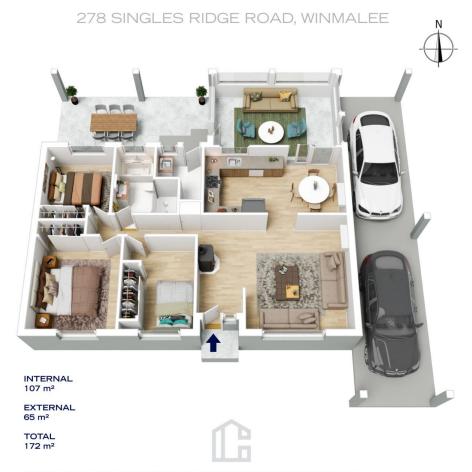

STYLE - Beautiful single-level brick home with modern updates, surrounded by tranquil bush land.

LAYOUT - 2 separate living areas, separate dining area 3 bedrooms (all with built ins), good sized bathroom, an external laundry with toilet.

FEATURES - Large modern kitchen with stainless steel appliances, natural gas, combustion fire, 2 x reverse cycle A/C systems, ceiling fans, timber flooring throughout, fully fenced yard, side access, separate studio with workshop

3 📭 1 🔓 2 🗬

Type : House Price : \$ 900,000 Land Size : 784.1 sqm

View : https://www.chapmanrealestate.com.au/sale

/nsw/hawkesbury/yellow-rock/residential/ho

use/8105516

For full version visit the website

The floor plan is not to scale; measurements are indicative and in metres. All features included in this 3D plan are for inspiration purposes only. This is not an exact replica of the property or the position of exterior elements. Plans should not be felled on. Interested parties should make and rely on their own enquiries.