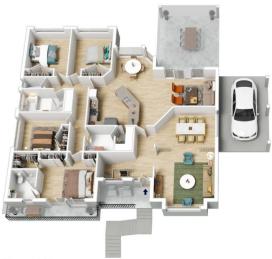

STYLE: Two-storey brick veneer home with Colorbond roof sitting on an elevated 712.7m2 approx block, with gorgeous landscaped gardens and so much to love.

LAYOUT: Two separate light-filled living spaces with brand new flooring, featuring open plan dining and lounge room space off the kitchen and formal dining/ family room. Four great sized bedrooms, all with built in robes, master with a walk in robe, bright ensuite and undercover Juliette 4 🕮 2 🟪 3 🗬

Ground Floor

INTERNAL 215 m<sup>2</sup>

EXTERNAL 61 m<sup>2</sup>

TOTAL 276 m<sup>2</sup>

The floor plan is not to scale; measurements are indicative and in metres. All features included in this 3D plan are for inspiration purposes only. This is not an exact replica of the property or the position of exterior elements. Plans should not be felled on. Interested parties should make and rely on their own enquiries.

Ground Floor

INTERNAL 215 m<sup>2</sup>

EXTERNAL 61 m<sup>2</sup>

TOTAL 276 m<sup>2</sup>

The floor plan is not to scale; measurements are indicative and in metres. Exterior elements are not in position