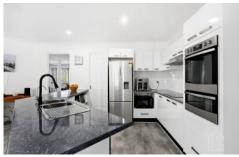

STYLE: Two-storey brick veneer home with Colorbond roof sitting on an elevated 712.7m2 approx block, with gorgeous landscaped gardens and so much to love.

LAYOUT: Two separate light-filled living spaces with brand new flooring, featuring open plan dining and lounge room space off the kitchen and formal dining/ family room. Four great sized bedrooms, all with built in robes, master with a walk in robe, bright ensuite and undercover Juliette 4 🕮 2 🟪 3 🗬