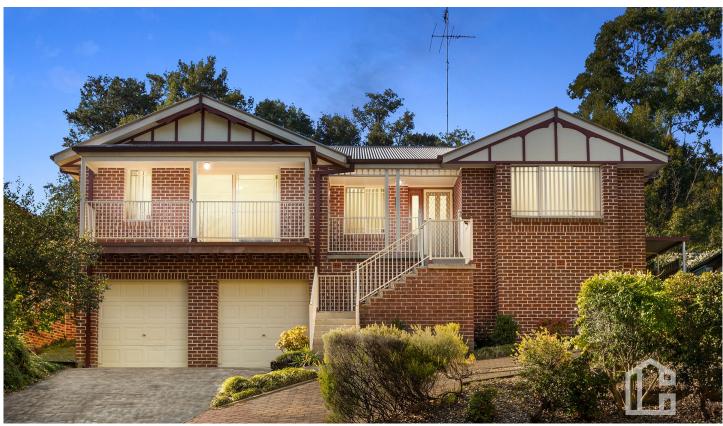

## 8 Shamrock Close Winmalee NSW

LOCATION: Set beautifully on the high side of the street in a tightly held and quiet cul de sac conveniently located within 1.5km of popular schools, Winmalee Shopping Village, cafes, fantastic Summerhayes Park and bush walks, 350m to bus.

STYLE: Two-storey brick veneer home with Colorbond roof sitting on an elevated 712.7m2 approx block, with gorgeous landscaped gardens and so much to love.

LAYOUT: Two separate light-filled living spaces with brand new flooring, featuring open plan dining and lounge room space off the kitchen and formal dining/ family room. Four great sized bedrooms, all with built in robes, master with a walk in robe, bright ensuite and undercover Juliette 4 🕮 2 🟪 3 🗬