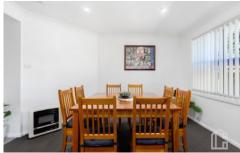

STYLE: Two-storey brick veneer home with Colorbond roof sitting on an elevated 712.7m2 approx block, with gorgeous landscaped gardens and so much to love.

LAYOUT: Two separate light-filled living spaces with brand new flooring, featuring open plan dining and lounge room space off the kitchen and formal dining/ family room. Four great sized bedrooms, all with built in robes, master with a walk in robe, bright ensuite and undercover Juliette 4 🕮 2 🟪 3 🗬