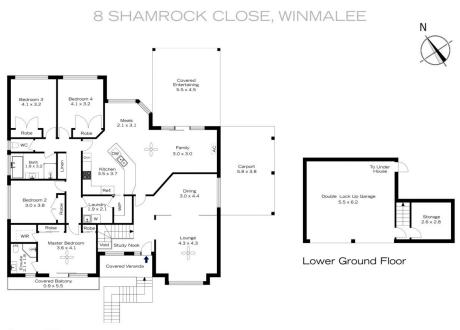

## 8 Shamrock Close Winmalee NSW

LOCATION: Set beautifully on the high side of the street in a tightly held and quiet cul de sac conveniently located within 1.5km of popular schools, Winmalee Shopping Village, cafes, fantastic Summerhayes Park and bush walks, 350m to bus.

STYLE: Two-storey brick veneer home with Colorbond roof sitting on an elevated 712.7m2 approx block, with gorgeous landscaped gardens and so much to love.

LAYOUT: Two separate light-filled living spaces with brand new flooring, featuring open plan dining and lounge room space off the kitchen and formal dining/ family room. Four great sized bedrooms, all with built in robes, master with a walk in robe, bright ensuite and undercover Juliette 4 🕮 2 🟪 3 🗬

Type : House Price : \$ 1,180,000 Land Size : 712.7 sqm

View : https://www.chapmanrealestate.com.au/sale

/nsw/hawkesbury/winmalee/residential/hous

e/8104923

For full version visit the website

Lower Ground Floor