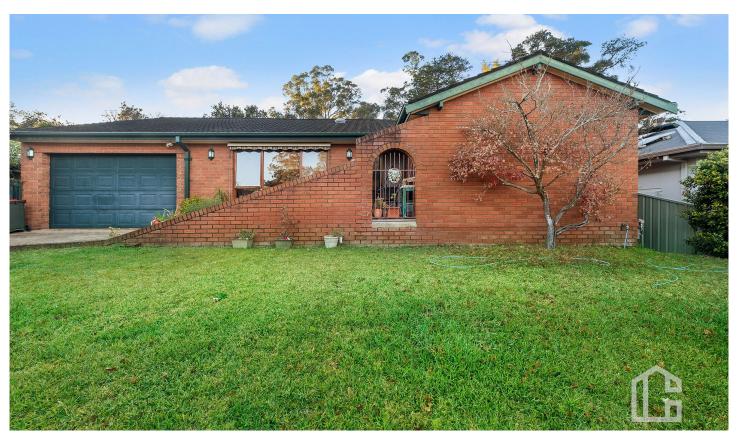

## **4 Denise Avenue Glenbrook NSW**

LOCATION - Perfectly positioned in a popular village side pocket, a leisurely 200m (approx) stroll to local park and gorgeous bushwalks with stunning outlooks in the National Park, 500m (approx.) to rail for the CBD commuter and 700m (approx.) to the village with its cafes, shops, school, parks, oval, tennis and cinema.

STYLE - Large, single storey, brick and tile family home with inground pool on a sprawling 893sqm (approx) level block offering private, relaxed living.

LAYOUT - Spacious and sunny living room seamlessly flows from the open plan kitchen and dining, 5 generous bedrooms including 3 with built-in-robes, massive primary suite with walk-through-robe, ensuite and direct deck access overlooking the inground pool, study nook, updated family bathroom with separate toilet, laundry with 3rd toilet and external access, 2.5 bathrooms overall.

FEATURES - Large kitchen with new Electrolux steam oven and S/S dishwasher, ample timber bench and storage space, reverse cycle air conditioning, ceiling fans, skylight, new LED lights, timber floors, new carpet to 3 bedrooms and with great storage. The large, covered deck flowing onto the inground pool is perfect for entertaining family and friends, whilst the kids and pets will love the level, low maintenance, fully fenced grassy yard with raised garden beds, shed and double garage with internal access. The