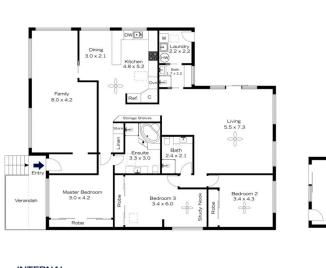

STYLE - Appealing single level rendered brick home with tile roof, set on approximately 619.7m2 block of R2 zoned land with detached lock up garage, pebblecrete pool and fully fenced rear yard.

LAYOUT - Two generous in size living spaces, 3 double size bedrooms all with built in robes, large ensuite with separate bath and shower, additional main bathroom & separate laundry with convenient external access and third shower.

For full version visit the website

10 KILLARA CRESCENT, WINMALEE

StorageWorkshop 4.2 × 9.0

INTERNAL 178 m<sup>2</sup>

EXTERNAL 11 m<sup>2</sup>

TOTAL 189 m<sup>2</sup>

The floor plan is not to scale; measurements are indicative and in metres. Exterior elements are not in position. Plans should not be relied on. Interested parties should make and rely on their own enquiries.