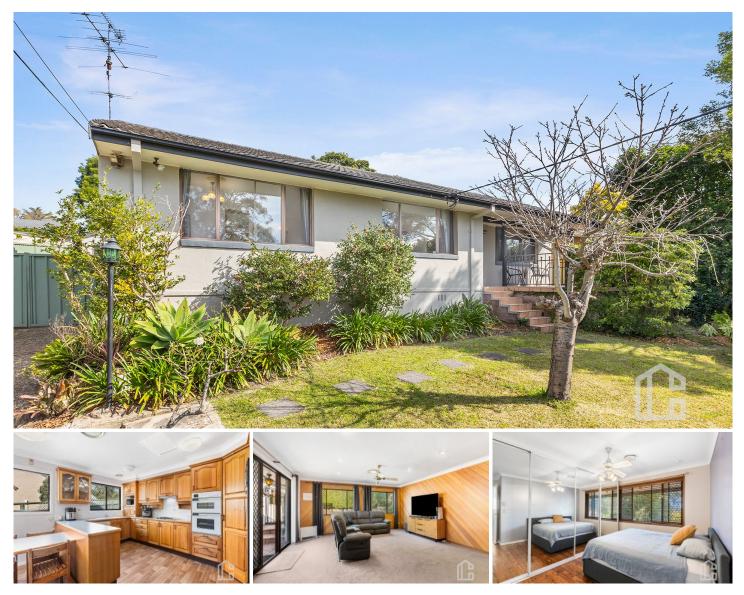

## **10 Killara Crescent Winmalee NSW**

LOCATION - Positioned on the high side of a peaceful & leafy street, conveniently located within 450m of Winmalee Shopping Village, local primary school, sought after day care, medical centres & multiple bus stops.

STYLE - Appealing single level rendered brick home with tile roof, set on approximately 619.7m2 block of R2 zoned land with detached lock up garage, pebblecrete pool and fully fenced rear yard.

LAYOUT - Two generous in size living spaces, 3 double size bedrooms all with built in robes, large ensuite with separate bath and shower, additional main bathroom & separate laundry with convenient external access and third shower.

FEATURES - Large Tasmania Oak kitchen with dedicated dining & meals area, reverse cycle AC (service needed)