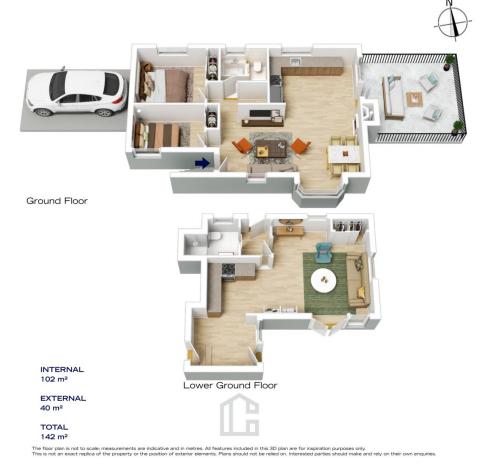

STYLE - A double brick home with a colourbond roof that requires your finishing touches, offering multi-purpose living with glorious bush and city views.

LAYOUT- Main home consists of a large bright combined living/dining area, two bedrooms, bathroom and internal laundry nook. Self-contained studio consists of living/bedroom, and bathroom.

## 20 MARTIN PLACE, LINDEN

The floor plan is not to scale; measurements are indicative and in metres. Exterior elements are not in position. Plans should not be relied on. Interested parties should make and rely on their own enquiries.