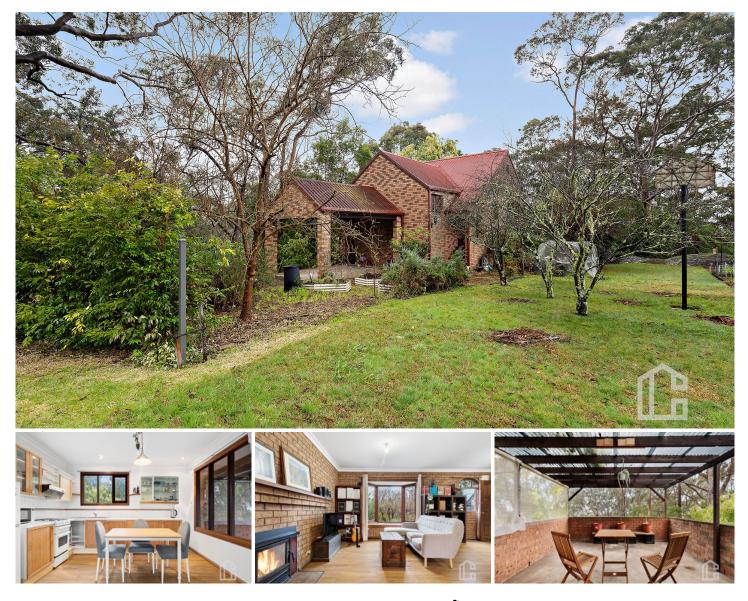

## 20 Martin Place Linden NSW

LOCATION - Positioned on a 835m2 (approx.) block, this Mountain home is peacefully set in a leafy yet convenient location, approximately 1.2kms to Linden train station and within a short drive either up or down the mountain to shops, schools, cafes and restaurants.

STYLE - A double brick home with a colourbond roof that requires your finishing touches, offering multi-purpose living with glorious bush and city views.

LAYOUT- Main home consists of a large bright combined living/dining area, two bedrooms, bathroom and internal laundry nook. Self-contained studio consists of living/bedroom, and bathroom.

## 3 🛤 2 🚰 1 🚘

| Туре      | : House     |
|-----------|-------------|
| Price     | :\$790,000  |
| Land Size | : 834.7 sqm |

View

: https://www.chapmanrealestate.com.au/sale /nsw/blue-mountains-surrounds/linden/resid ential/house/8097911