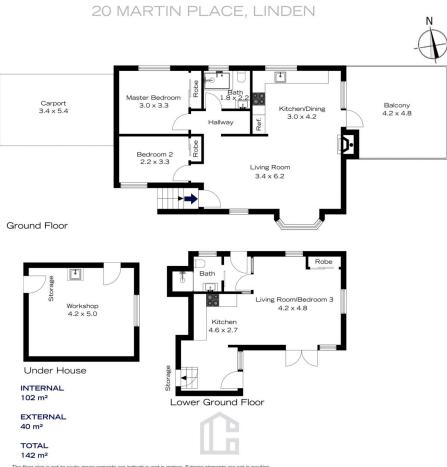

STYLE - A double brick home with a colourbond roof that requires your finishing touches, offering multi-purpose living with glorious bush and city views.

LAYOUT- Main home consists of a large bright combined living/dining area, two bedrooms, bathroom and internal laundry nook. Self-contained studio consists of living/bedroom, and bathroom.

## 20 MARTIN PLACE, LINDEN

The floor plan is not to scale; measurements are indicative and in metres. Exterior elements are not in position. Plans should not be relied on. Interested parties should make and rely on their own enquiries.