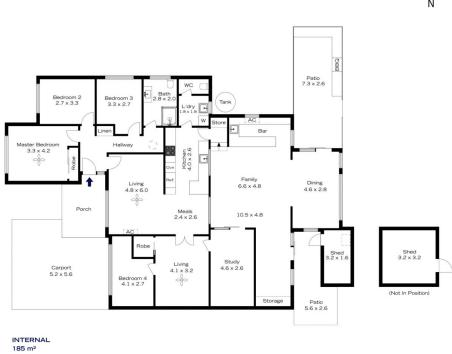

STYLE - Single level brick home with tile roof, large usable land and stunning bush outlook to the rear.

LAYOUT - Three living spaces, large open main lounge room, separate dining/bar/entertaining/living & home office space and third family room (previously used as 5th bedroom), 4 bedrooms (primary with built in robes), updated main bathroom (2010), convenient second toilet in laundry.

FEATURES - Refurbished kitchen with tile splash back,

4 🕒 1 🔓 2 🗬

Type : House Price : \$ 990,000 Land Size : 2276 sqm

View : https://www.chapmanrealestate.com.au/sale

/nsw/hawkesbury/faulconbridge/residential/h

## 52 GROSE ROAD, FAULCONBRIDGE

EXTERNAL 70 m<sup>2</sup>

TOTAL 255 m²

The floor plan is not to scale; measurements are indicative and in metres. Exterior elements are not in position Plans should not be relied on. Interested parties should make and rely on their own enquiries.