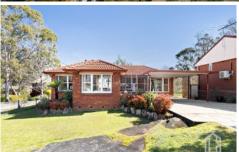

STYLE - Single level brick home with tile roof, large usable land and stunning bush outlook to the rear.

LAYOUT - Three living spaces, large open main lounge room, separate dining/bar/entertaining/living & home office space and third family room (previously used as 5th bedroom), 4 bedrooms (primary with built in robes), updated main bathroom (2010), convenient second toilet in laundry.

FEATURES - Refurbished kitchen with tile splash back,

4 🕒 1 🔓 2 🗬

Type : House Price : \$ 990,000 Land Size : 2276 sqm

View : https://www.chapmanrealestate.com.au/sale

/nsw/hawkesbury/faulconbridge/residential/h