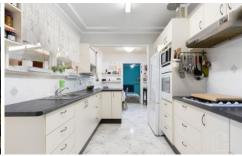

FEATURES - Refurbished kitchen with tile splash back,

4 🕒 1 🔓 2 🗬

Type : House Price : \$ 990,000 Land Size : 2276 sqm

View : https://www.chapmanrealestate.com.au/sale

/nsw/hawkesbury/faulconbridge/residential/h