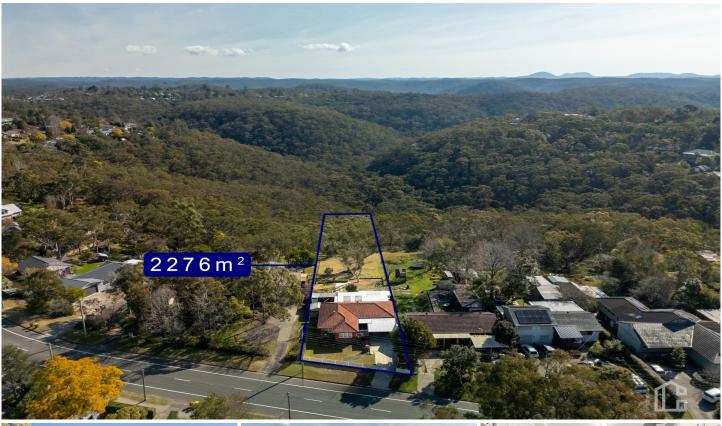

## 52 Grose Road Faulconbridge NSW

LOCATION - Positioned on a large block of approximately 2276m2 in a family friendly neighbourhood, within 350m to both the primary and high school, convenient to local shops, within 1.3km to Springwood Aquatic & Fitness Centre and recently upgraded Buttenshaw Park, only 2km to Faulconbridge station.

STYLE - Single level brick home with tile roof, large usable land and stunning bush outlook to the rear.

LAYOUT - Three living spaces, large open main lounge room, separate dining/bar/entertaining/living & home office space and third family room (previously used as 5th bedroom), 4 bedrooms (primary with built in robes), updated main bathroom (2010), convenient second toilet in laundry.