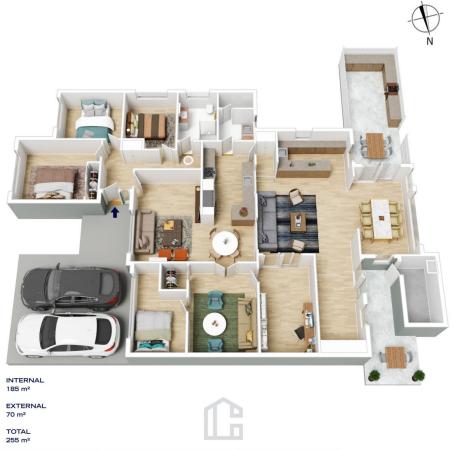

STYLE - Single level brick home with tile roof, large usable land and stunning bush outlook to the rear.

LAYOUT - Three living spaces, large open main lounge room, separate dining/bar/entertaining/living & home office space and third family room (previously used as 5th bedroom), 4 bedrooms (primary with built in robes), updated main bathroom (2010), convenient second toilet in laundry.

FEATURES - Refurbished kitchen with tile splash back,

4 🕒 1 🔓 2 🗬

Type : House Price : \$ 990,000 Land Size : 2276 sqm

View : https://www.chapmanrealestate.com.au/sale

/nsw/hawkesbury/faulconbridge/residential/h

## 52 GROSE ROAD, FAULCONBRIDGE

EXTERNAL 70 m<sup>2</sup>

TOTAL 255 m²

The floor plan is not to scale; measurements are indicative and in metres. Exterior elements are not in position Plans should not be relied on. Interested parties should make and rely on their own enquiries.