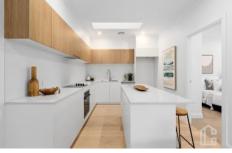

LAYOUT - Separate living area, 2 bedrooms both with built-ins and fans, dining flows to covered alfresco.

FEATURES - Finished with all the luxury upgrades, contemporary design throughout, island bench in kitchen, ducted reverse cycle air-conditioning, underfloor heating to bathroom, European oak flooring, decorative cornice, skirting and wainscoting to living areas, motorised blinds and sheer S-fold curtains, premium double glazed 2 📭 1 🔓 1 😭