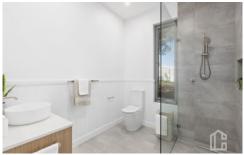

LAYOUT - Separate living area, 2 bedrooms both with built-ins and fans, dining flows to covered alfresco.

FEATURES - Finished with all the luxury upgrades, contemporary design throughout, island bench in kitchen, ducted reverse cycle air-conditioning, underfloor heating to bathroom, European oak flooring, decorative cornice, skirting and wainscoting to living areas, motorised blinds and sheer S-fold curtains, premium double glazed 2 📭 1 🔓 1 😭