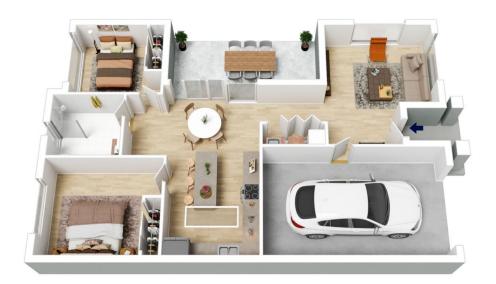

## 1/28 OLD BATHURST ROAD, BLAXLAND

INTERNAL 108 m<sup>2</sup>

EXTERNAL 19 m<sup>2</sup>

TOTAL 127 m<sup>2</sup>

The floor plan is not to scale; measurements are indicative and in metres. All features included in this 3D plan are for inspiration purposes only.

This is not a react replica of the property or the position of exterior elements. Plans should not be relied on. Interested parties should make and rely on their own enquiries.