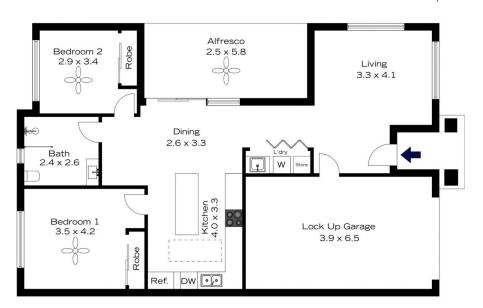

## 1/28 OLD BATHURST ROAD, BLAXLAND

INTERNAL 108 m<sup>2</sup>

EXTERNAL 19 m<sup>2</sup>

TOTAL

The floor plan is not to scale; measurements are indicative and in metres. Exterior elements are not in position. Plans should not be relied on. Interested parties should make and rely on their own enquiries.