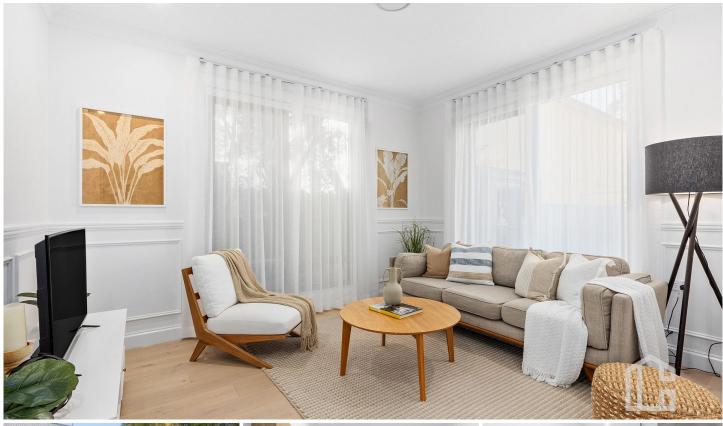

LAYOUT - Separate living area, 2 bedrooms both with built-ins and fans, dining flows to covered alfresco.

FEATURES - Finished with all the luxury upgrades, contemporary design throughout, island bench in kitchen, ducted reverse cycle air-conditioning, underfloor heating to bathroom, European oak flooring, decorative cornice, skirting and wainscoting to living areas, motorised blinds and sheer S-fold curtains, premium double glazed 2 📭 1 🔓 1 😭