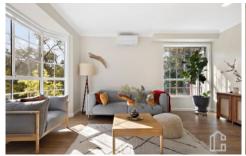

LAYOUT: This home offers bright and spacious living area, separate meals/dining area, 3 bedrooms, all with built-in wardrobes, the primary bedroom features ensuite, plus large renovated family bathroom upstairs, dedicated