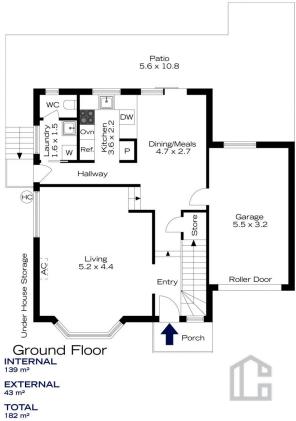

LAYOUT: This home offers bright and spacious living area, separate meals/dining area, 3 bedrooms, all with built-in wardrobes, the primary bedroom features ensuite, plus large renovated family bathroom upstairs, dedicated

## 1/19 LUGANO AVENUE, SPRINGWOOD

First Floor

INTERNAL 139 m²

EXTERNAL 43 m<sup>2</sup>

TOTAL
182 m²
The floor plan is not to
This is not an exact rep