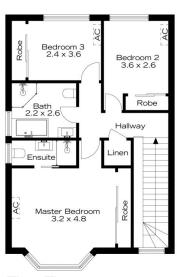

LAYOUT: This home offers bright and spacious living area, separate meals/dining area, 3 bedrooms, all with built-in wardrobes, the primary bedroom features ensuite, plus large renovated family bathroom upstairs, dedicated

## 1/19 LUGANO AVENUE, SPRINGWOOD

First Floor