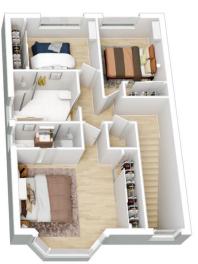

LAYOUT: This home offers bright and spacious living area, separate meals/dining area, 3 bedrooms, all with built-in wardrobes, the primary bedroom features ensuite, plus large renovated family bathroom upstairs, dedicated

## 1/19 LUGANO AVENUE, SPRINGWOOD

First Floor