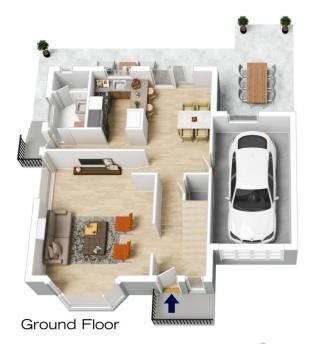

LAYOUT: This home offers bright and spacious living area, separate meals/dining area, 3 bedrooms, all with built-in wardrobes, the primary bedroom features ensuite, plus large renovated family bathroom upstairs, dedicated

## 1/19 LUGANO AVENUE, SPRINGWOOD

First Floor

INTERNAL 139 m²

EXTERNAL 43 m<sup>2</sup>

TOTAL
182 m²
The floor plan is not to
This is not an exact rep