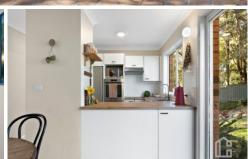

LAYOUT: This home offers bright and spacious living area, separate meals/dining area, 3 bedrooms, all with built-in wardrobes, the primary bedroom features ensuite, plus large renovated family bathroom upstairs, dedicated