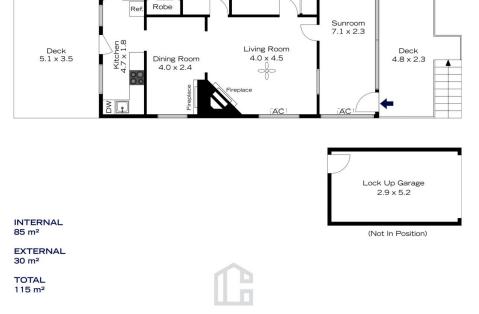

7 BOLAND AVENUE, SPRINGWOOD

Bedroom 1 2.9 x 2.8

æ

Robe

Bedroom 2 3.0 x 3.5

ap

Ġ

The floor plan is not to scale; measurements are indicative and in metres. All features included in this 3D plan are for inspiration purposes only. This is not an exact replica of the property or the position of exterior elements. Plans should not be relied on. Interested parties should make and rely on their own enquiries

30 m<sup>2</sup> TOTAL 115 m<sup>2</sup>

) 🗖 w

Laundry 2.1 x 2.7

INTERNAL 85 m<sup>2</sup> EXTERNAL 30 m<sup>2</sup>