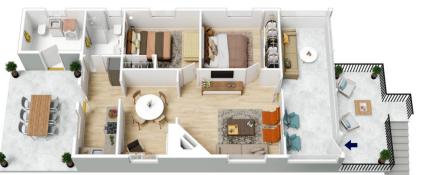

7 BOLAND AVENUE, SPRINGWOOD

Bedroom 1 2.9 x 2.8

æ

Robe

Bedroom 2 3.0 x 3.5

ap

Ġ

The floor plan is not to scale; measurements are indicative and in metres. All features included in this 3D plan are for inspiration purposes only. This is not an exact replica of the property or the position of exterior elements. Plans should not be relied on. Interested parties should make and rely on their own enquiries

30 m<sup>2</sup> TOTAL 115 m<sup>2</sup>

) 🗖 w

Laundry 2.1 x 2.7

INTERNAL 85 m<sup>2</sup> EXTERNAL 30 m<sup>2</sup>