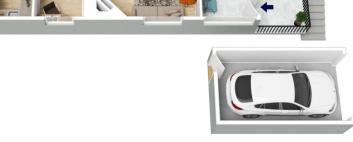

7 BOLAND AVENUE, SPRINGWOOD

Bedroom 1 2.9 x 2.8

æ

Robe

Bedroom 2 3.0 x 3.5

ap

Ġ

The floor plan is not to scale; measurements are indicative and in metres. All features included in this 3D plan are for inspiration purposes only. This is not an exact replica of the property or the position of exterior elements. Plans should not be relied on. Interested parties should make and rely on their own enquiries

30 m<sup>2</sup> TOTAL 115 m<sup>2</sup>

) 🗖 w

Laundry 2.1 x 2.7

INTERNAL 85 m<sup>2</sup> EXTERNAL 30 m<sup>2</sup>