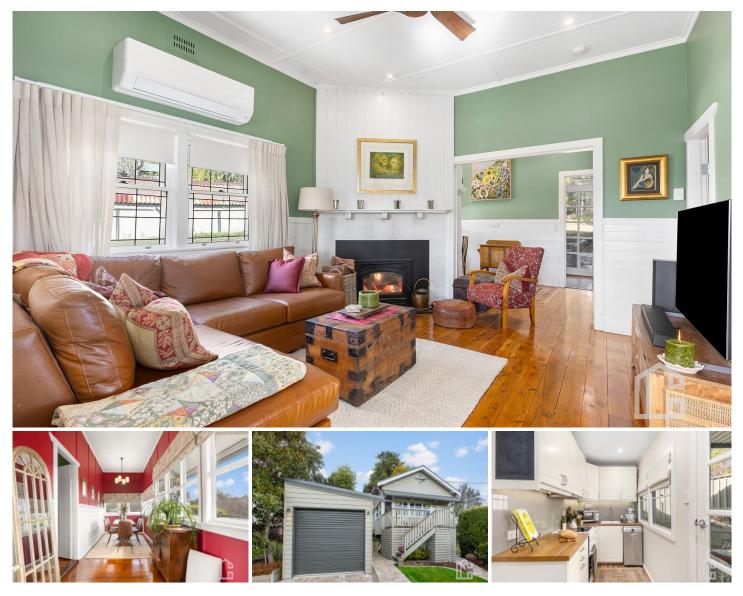

## 7 Boland Avenue Springwood NSW

LOCATION - Occupying a large 682m2 block (approximate) and located on the high side of this beautiful street. Situated in a convenient location near the vibrant Springwood Village 1km (approximate). Easy access to the Great Western Highway and only a short stroll to beautiful Birdwood Gully walk.

STYLE - Gorgeous Mountain Cottage filled with natural sunlight, single story aluminium cladded, surrounded by manicured gardens that accentuate the cottage style.

LAYOUT - 2 living areas featuring large lounge room and enclosed sunroom, separate dining with study nook, 2 generous bedrooms with elegant new built in wardrobes, updated bathroom with heated flooring, floor to ceiling tiles