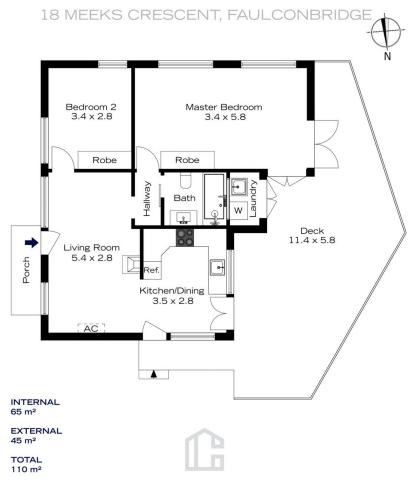

STYLE - A quaint mountains cottage nestled on a huge block of approx 4097m2 with stunning views and outlook across the valley.

LAYOUT -Two bedrooms with built in shelving, lounge room leading to gorgeous kitchen overlooking the rear veranda, family bathroom, laundry.

## 2 📭 1 🖳

Type : House Price : \$ 690,000 Land Size : 4097 sqm

View : https://www.chapmanrealestate.com.au/sale /nsw/hawkesbury/faulconbridge/residential/h

ouse/8086933

Sarah Watson 02 4739 4311

The floor plan is not to scale; measurements are indicative and in metres. Exterior elements are not in position.