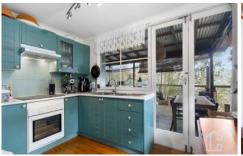

STYLE - A quaint mountains cottage nestled on a huge block of approx 4097m2 with stunning views and outlook across the valley.

LAYOUT -Two bedrooms with built in shelving, lounge room leading to gorgeous kitchen overlooking the rear veranda, family bathroom, laundry.

FEATURES - Oozing mountains charm, this cute cottage is

For full version visit the website