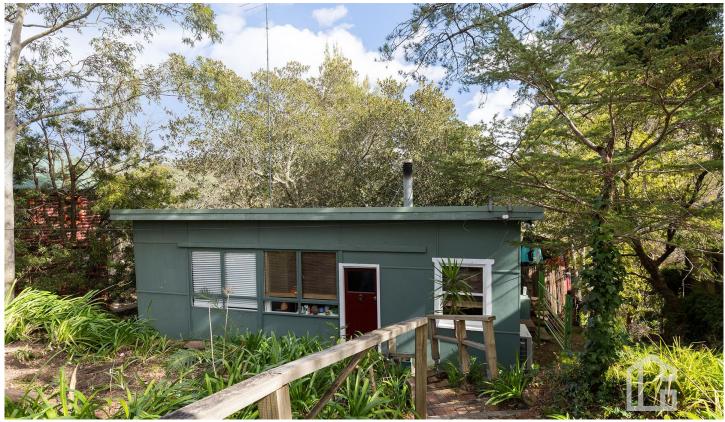

## 18 Meeks Crescent Faulconbridge NSW

LOCATION - Sitting proudly in a popular, peaceful and family friendly pocket of Faulconbridge, within 800m of primary & preschools, 1.4km to train station, 700m to local convenience store and with easy highway access both east and west.

STYLE - A quaint mountains cottage nestled on a huge block of approx 4097m2 with stunning views and outlook across the valley.

LAYOUT -Two bedrooms with built in shelving, lounge room leading to gorgeous kitchen overlooking the rear veranda, family bathroom, laundry.

FEATURES - Oozing mountains charm, this cute cottage is

For full version visit the website