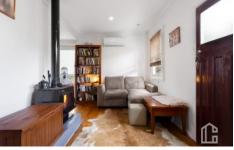

STYLE - A quaint mountains cottage nestled on a huge block of approx 4097m2 with stunning views and outlook across the valley.

LAYOUT -Two bedrooms with built in shelving, lounge room leading to gorgeous kitchen overlooking the rear veranda, family bathroom, laundry.

FEATURES - Oozing mountains charm, this cute cottage is

For full version visit the website