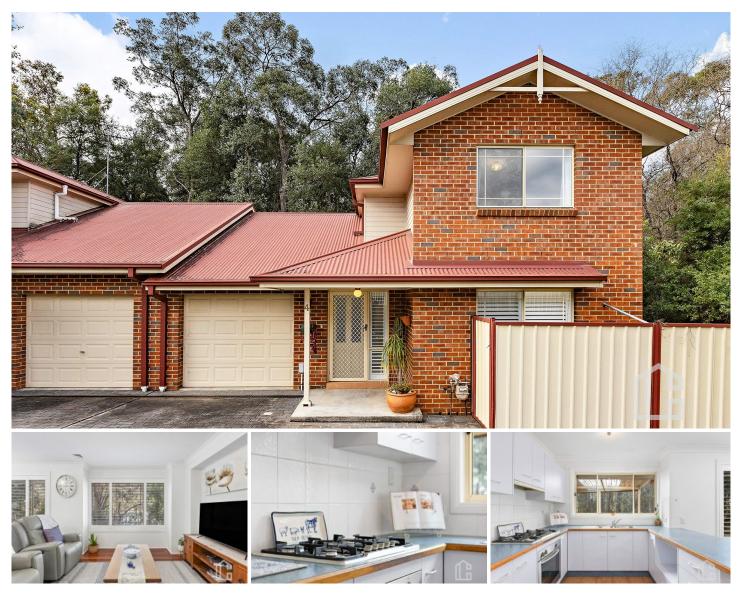

## 4/3-5 White Cross Road Winmalee NSW

LOCATION - Conveniently located right across the road from Winmalee Shopping Centre, medical centre and bus stop.

STYLE - Beautifully presented two storey brick & Colorbond over 55's townhouse, in a complex of just six townhouses.

LAYOUT - Spacious lounge and dining room, three double bedrooms, two with built in wardrobes, large main bathroom and second bathroom off the internal laundry.

FEATURES - Spacious, updated kitchen to open dining area with breakfast bar and gas cooking, one bedroom conveniently located downstairs, two bedrooms upstairs,