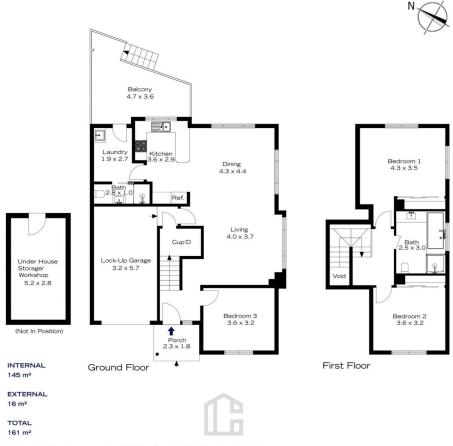

4/3-5 WHITE CROSS ROAD, WINMALEE

The floor plan is not to scale; measurements are indicative and in metres. Exterior elements are not in position. Plans should not be relied on. Interested parties should make and rely on their own enquiries.