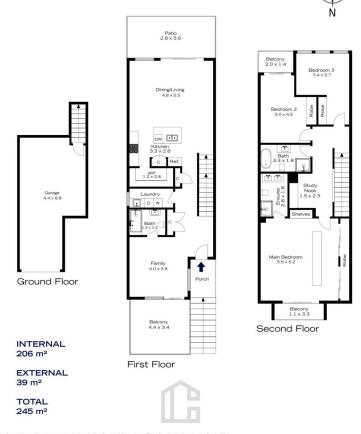

### 38 THE ESCARPMENTS, KATOOMBA

The floor plan is not to scale; measurements are indicative and in metres. Exterior elements are not in position Plans should not be relied on. Interested parties should make and rely on their own enquiries.