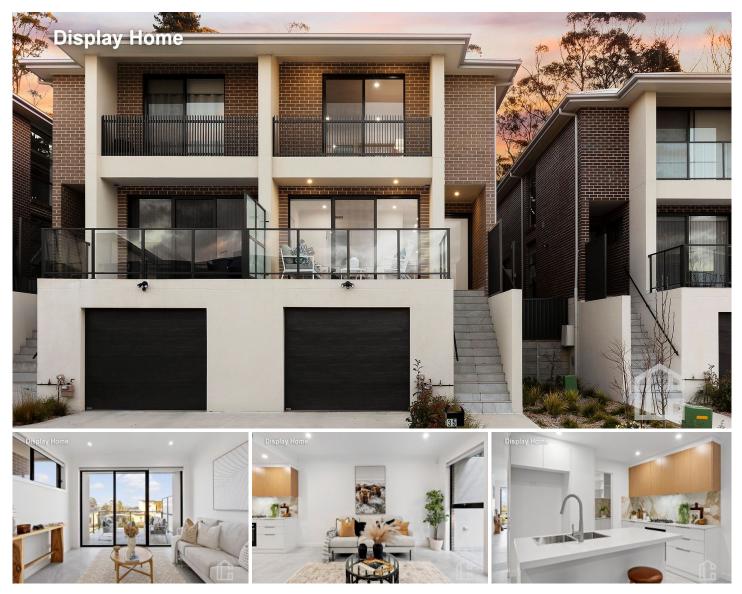

#### 38 The Escarpments Katoomba NSW

LOCATION - Located in a tranquil neighbourhood and directly opposite with glimpses of the old Katoomba Golf course, now 57 acres of beautiful parklands, is close to Cahills Lookout, Scenic World and many beautiful walking trails are all within 1.4kms. Katoomba town with all its shops, cafes and art galleries is only 3.6km away.

STYLE - Spacious and contemporary brand new 2-storey duplex constructed of brick and concrete with quality commercial glazing is beautifully lit and has an abundance of natural light.

LAYOUT - 3 oversized bedrooms, 2 with built-ins and oversized master with large walk-through wardrobe, double sink ensuite and balcony with views. Formal living with own