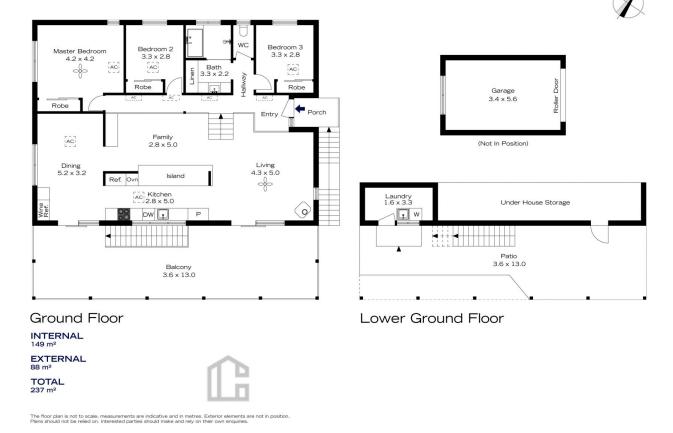

## 44 YOOGALI TERRACE, BLAXLAND

44 YOOGALI TERRACE, BLAXLAND

Ground Floor

INTERNAL 149 m<sup>2</sup> EXTERNAL 88 m<sup>2</sup> TOTAL 237 m<sup>2</sup>

Lower Ground Floor

The floor plan is not to scale; measurements are indicative and in metres. All features included in this 3D plan are for inspiration purposes only. This is not an exact replica of the property or the position of exterior elements. Plans should not be relied on. Interested parties should make and rely on their own enquiries.