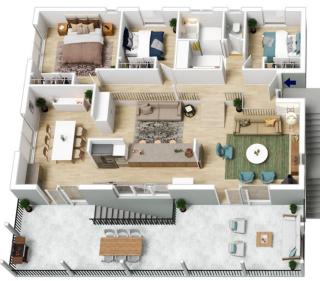

## 44 YOOGALI TERRACE, BLAXLAND

44 YOOGALI TERRACE, BLAXLAND

Ground Floor

INTERNAL 149 m<sup>2</sup> EXTERNAL 88 m<sup>2</sup> TOTAL 237 m<sup>2</sup>

Lower Ground Floor

The floor plan is not to scale; measurements are indicative and in metres. All features included in this 3D plan are for inspiration purposes only. This is not an exact replica of the property or the position of exterior elements. Plans should not be relied on. Interested parties should make and rely on their own enquiries.