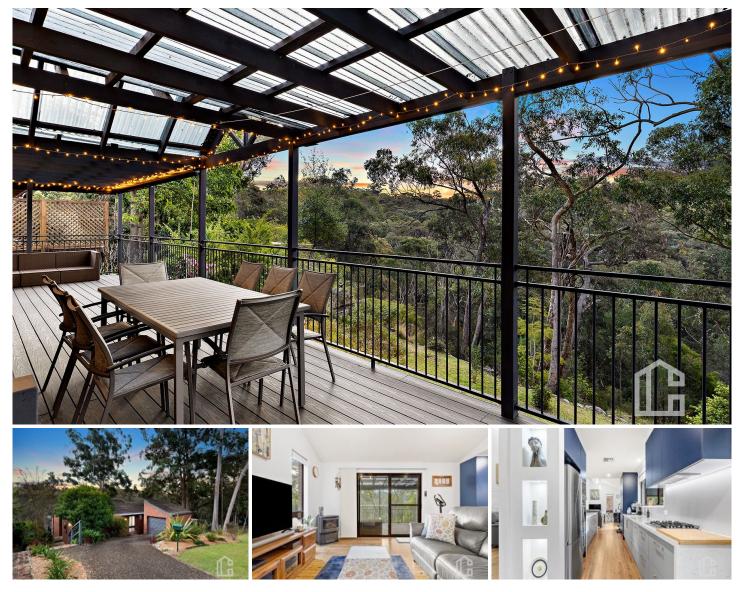

## 44 Yoogali Terrace Blaxland NSW

LOCATION - Perfectly placed in a whisper quiet location with a stunning & tranquil bush backdrop. Convenient access to Emu Plains & Penrith city centre, walk to lookout with city views, bike tracks, bus and bush walks. Approx. 1km to the highly regarded local primary school.

STYLE - Vibrant & bright, this delightful split-level brick and tile house with a modern and fresh layout is positioned on a generous 697m2 (approx.) block.

LAYOUT - Stunning interiors with exceptional privacy, renovated kitchen and bathroom to a high standard, 3 generous bedrooms, open plan living leading to a separate dining, laundry, rear covered veranda.

FEATURES - Recently renovated kitchen (Nov 2019) with Silestone benchtops, soft close drawers, gas cook top,