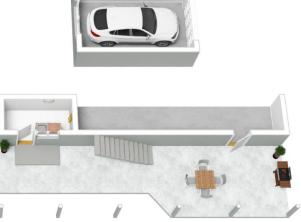

## 44 YOOGALI TERRACE, BLAXLAND

44 YOOGALI TERRACE, BLAXLAND

Ground Floor

INTERNAL 149 m<sup>2</sup> EXTERNAL 88 m<sup>2</sup> TOTAL 237 m<sup>2</sup>

Lower Ground Floor

The floor plan is not to scale; measurements are indicative and in metres. All features included in this 3D plan are for inspiration purposes only. This is not an exact replica of the property or the position of exterior elements. Plans should not be relied on. Interested parties should make and rely on their own enquiries.