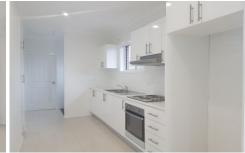

## 10a Western Avenue Blaxland NSW

Spacious, modern 2 bedroom, open plan granny flat on a quiet street. Features include:

- Bright and airy open plan living.
- Modern kitchen with electric cooking.
- Two bedrooms both with mirrored built in robes.
- Generous bathroom and internal laundry.
- Rain water tank, solar hot water system, garden shed, well presented yard with under cover area and ample on street parking.
- Water usage included in the rent.

This little gem should not be missed.

All information contained herein is gathered from sources we believe to be reliable being but not limited to the home owner, RP Data and Google Maps. We cannot guarantee