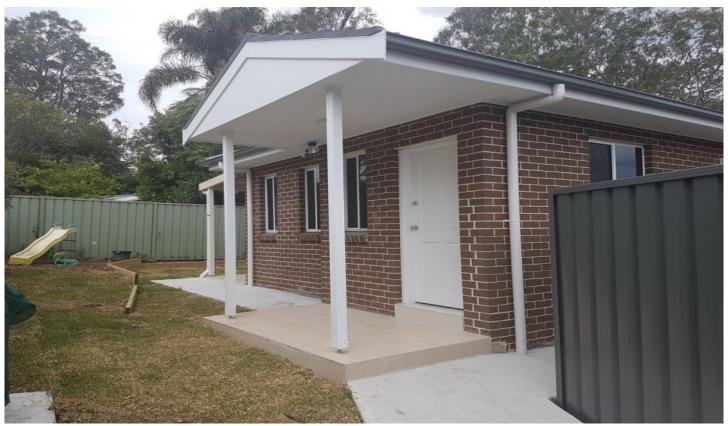

## 10a Western Avenue Blaxland NSW

Spacious, modern 2 bedroom, open plan granny flat on a quiet street. Features include:

- Bright and airy open plan living.
- Modern kitchen with electric cooking.
- Two bedrooms both with mirrored built in robes.
- Generous bathroom and internal laundry.
- Rain water tank, solar hot water system, garden shed, well presented yard with under cover area and ample on street parking.
- Water usage included in the rent.

This little gem should not be missed.

All information contained herein is gathered from sources we believe to be reliable being but not limited to the home owner, RP Data and Google Maps. We cannot guarantee