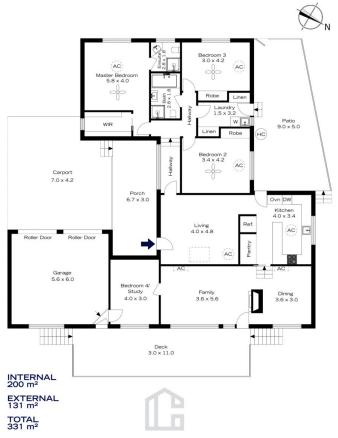

## 20 ALDERTON AVENUE, SPRINGWOOD

The floor plan is not to scale; measurements are indicative and in metres. Exterior elements are not in position