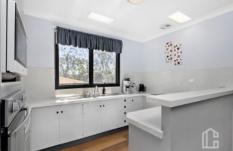

LAYOUT - 2 living rooms, the first a family dining & living with a feature skylight conveniently flowing through to kitchen, then separate huge sunken lounge with stunning raked ceilings and feature brick fireplace (flue needs unblocking) a natural divider in what could then produce a third living space, at the front of the home 3 double