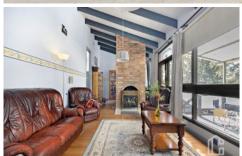

LAYOUT - 2 living rooms, the first a family dining & living with a feature skylight conveniently flowing through to kitchen, then separate huge sunken lounge with stunning raked ceilings and feature brick fireplace (flue needs unblocking) a natural divider in what could then produce a third living space, at the front of the home 3 double