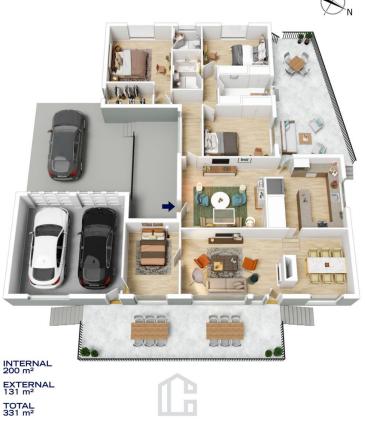

## 20 ALDERTON AVENUE, SPRINGWOOD

The floor plan is not to scale; measurements are indicative and in metres. All features included in this 3D plan are for inspiration purposes only.

This is not an exact replica of the property or the position of exterior elements. Plans should not be relied on Interested parties should make and rely on their own enquiries.