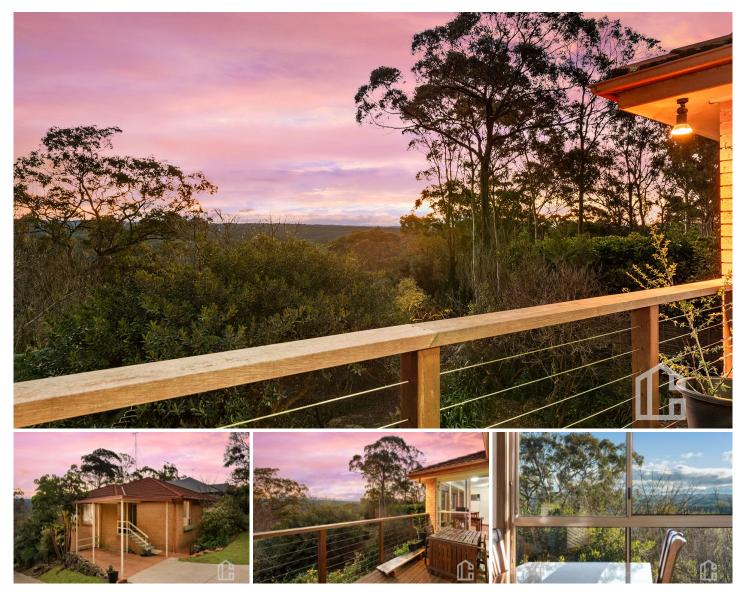

## 29B Brook Road Glenbrook NSW

LOCATION - Ideally located on one of Glenbrook's premier and most sought-after streets famous for its mountain views and sunsets. The east village-side location is within a walk to national park lookouts and bush walks, public schools, ovals, park, tennis court, rail and bus services, village centre, shops, restaurants, cafes and cinema. Discover the increasingly popular lifestyle the Blue Mountains has to offer, less than an hour from Sydney.

STYLE - This single level brick and tile home sits in commanding position on an expansive 1,006sqm block and has an incredibly warm feel with stunning walls of glass to take in the magnificent views over the National Park.

LAYOUT - Uncomplicated floorplan comprising 3

For full version visit the website