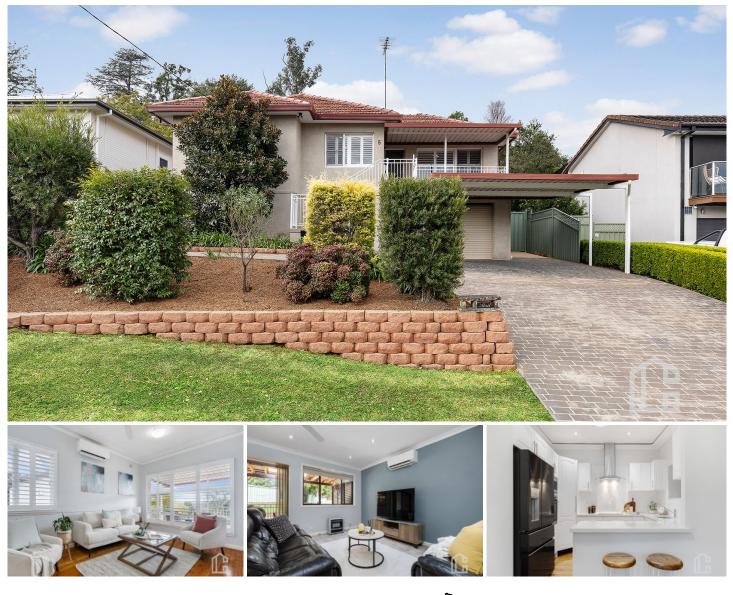

## **5 Lewin Street Blaxland NSW**

LOCATION: Nestled in the picturesque Blue Mountains, this gorgeous family home offers the convenience of Blaxland Village and the suburban tranquility of Mount Riverview, both only minutes' drive away. Enjoy easy access to local amenities such as quaint cafes, boutique shops, and essential services. With it's proximity to the stunning Blue Mountains National Park, Lewin Street is a gateway to breathtaking bushwalking trails and scenic lookouts, including the iconic Blaxland Lookout.

STYLE: This beautiful family home with its neutral tones, sleek floorboards, and abundant natural light complements views of the majestic Blue Mountains. The modern kitchen is a stylish centrepiece, featuring clean lines and stainless-steel appliances. This home offers a blend of modern comfort with the beauty of nature.