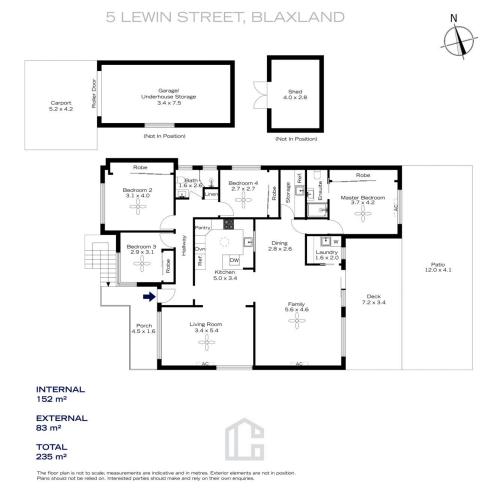

## 4 🛤 2 📛 3 🚘

| rice | <br>\$ | 1 | ,200 | ,00 | 0   |
|------|--------|---|------|-----|-----|
| rice | <br>Ф  | 1 | ,200 |     | ,00 |

View

Land Size : 677 sqm

: https://www.chapmanrealestate.com.au/sale /nsw/blue-mountains-surrounds/blaxland/res idential/house/8074658