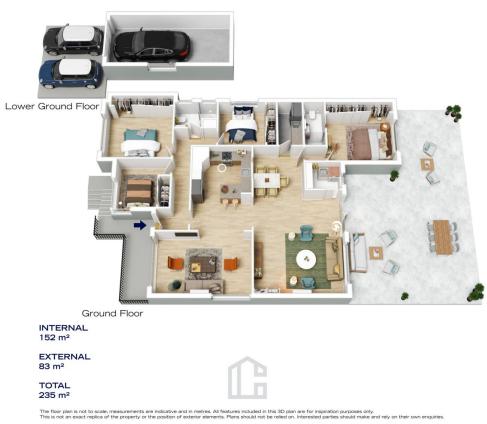

## 4 🛤 2 📛 3 🚘

| rice | <br>\$ | 1 | ,200 | ,00 | 0   |
|------|--------|---|------|-----|-----|
| rice | <br>Ф  | 1 | ,200 |     | ,00 |

View

Land Size : 677 sqm

: https://www.chapmanrealestate.com.au/sale /nsw/blue-mountains-surrounds/blaxland/res idential/house/8074658