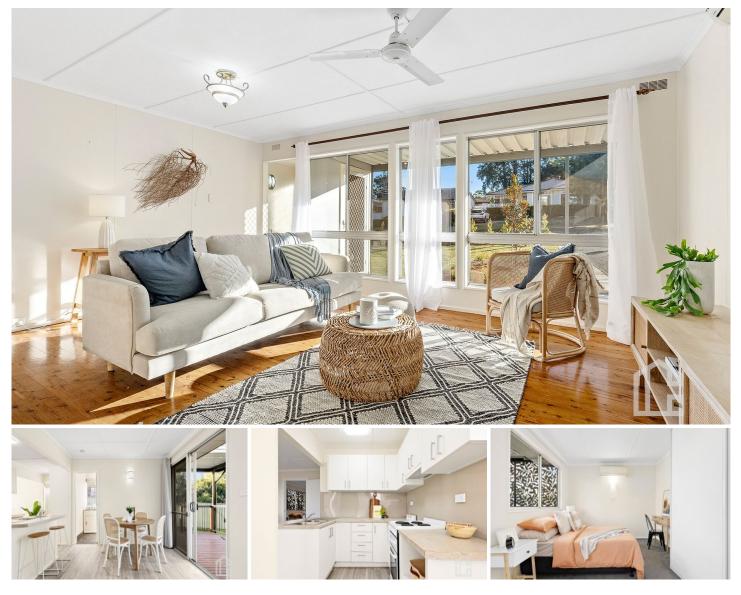

## 41 Roger Crescent Mount Riverview NSW

LOCATION - Positioned in a highly sought after & quiet location with shops, parks, school, daycare and cafes are all within (approx) 1.9km distance. Offering quick and easy access to public transport and local bush walks right on your doorstep.

STYLE - Single level mountains cottage nestled on a completely flat 652m2 block (approx). offering privacy and rear access.

LAYOUT: Lovingly presented throughout offering 3 bedrooms all with built-in robes, spacious living room, quaint & bright kitchen flowing to a dining/living room, main family bathroom, lovingly maintained garden, internal laundry with additional toilet.